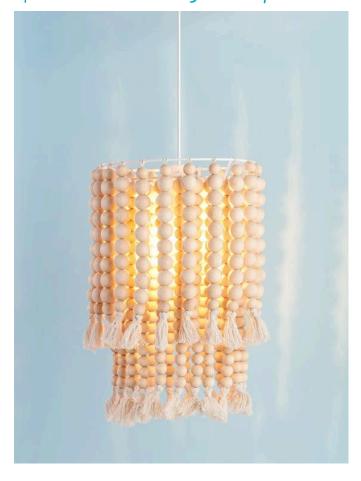

## Wooden Ball Lampshade

**Instructions No. 2119** 

Difficulty: Beginner

Working time: 5 Hours

This lampshade is made of different sized wooden balls. When hung up, it becomes a great eye-catcher that matches the boho style.

The lamp ring used consists of two parts; one ring with an inner part and one without. For this idea, only the ring with inner part is used. A metal ring with a diameter of 15 cm is used as the inner ring. Start by cutting 42x 100 cm pieces of warp yarn. Double each of these and attach 21 ribbons to the lamp ring, the other 21 to the metal ring. Use the lark's head knot to attach the ribbons. Important: Make sure that the ribbons are approximately the same distance apart. As soon as all the ribbons are attached, fix them to the rings with craft glue. This way nothing can slip.

After the glue has dried, the balls are attached. The quickest way to do this is with a large needle. Thread the balls as follows:

Sequence lamp ring: 1x wooden ball 15 cm - 8x wooden ball 20 cm - 1x wooden ball 15 cm.

Sequence metal ring: 1x wooden ball 20 cm - 17x wooden ball 15 cm

Create 42 tassels using the template and the cotton cord. As soon as one row of the wooden balls is finished, string a tassel. The remaining thread (on which the wooden balls hang) is put through the tassel from above with a needle and fixed from below with several knots. It is important that nothing is pulled too tightly. The balls should be a little loose and thus hang straight down.

Now attach the lamp connector to the lamp ring. Glue the small metal ring onto the lamp ring from above. Use superglue or hot glue for this. Make sure that the small ring is glued in the middle. Otherwise the lamp will hang crooked.