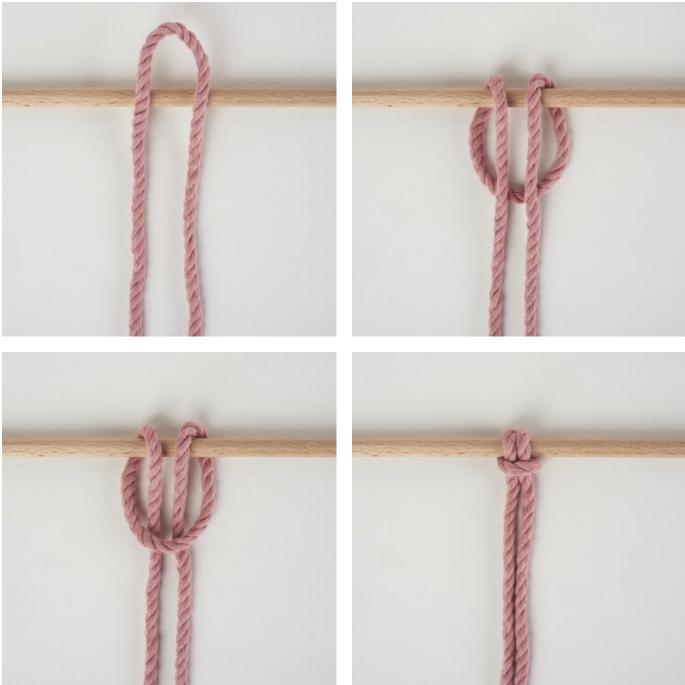

The lamp ring used consists of two parts; one ring with an inner part and one without. For this idea, only the ring with inner part is used. A metal ring with a diameter of 15 cm is used as the inner ring. Start by cutting 42x 100 cm pieces of warp yarn. Double each of these and attach 21 ribbons to the lamp ring, the other 21 to the metal ring. Use the lark's head knot to attach the ribbons. Important: Make sure that the ribbons are approximately the same distance apart. As soon as all the ribbons are attached, fix them to the rings with craft glue. This way nothing can slip.