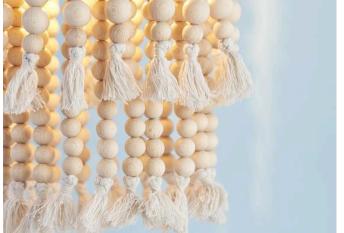

After the glue has dried, the balls are attached. The quickest way to do this is with a large needle. Thread the balls as follows:

Sequence lamp ring: 1x wooden ball 15 cm - 8x wooden ball 20 cm - 1x wooden ball 15 cm.

Sequence metal ring: 1x wooden ball 20 cm - 17x wooden ball 15 cm

Create 42 tassels using the template and the cotton cord. As soon as one row of the wooden balls is finished, string a tassel. The remaining thread (on which the wooden balls hang) is put through the tassel from above with a needle and fixed from below with several knots. It is important that nothing is pulled too tightly. The balls should be a little loose and thus hang straight down.