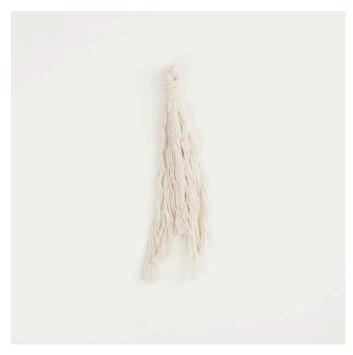

Sequence metal ring: 1x wooden ball 20 cm - 17x wooden ball 15 cm

Create 42 tassels using the template and the cotton cord. As soon as one row of the wooden balls is finished, string a tassel. The remaining thread (on which the wooden balls hang) is put through the tassel from above with a needle and fixed from below with several knots. It is important that nothing is pulled too tightly. The balls should be a little loose and thus hang straight down.