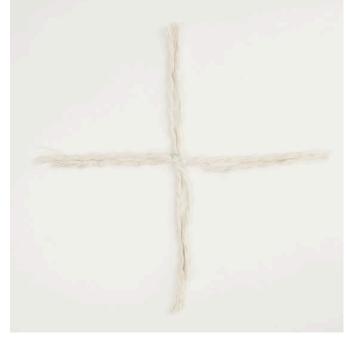

The lamp ring used consists of two parts; one ring with an inner part and one without. For this idea, only the ring with inner part is used. A metal ring with a diameter of 15 cm is used as the inner ring. Start by cutting 42x 100 cm pieces of warp yarn. Double each of these and attach 21 ribbons to the lamp ring, the other 21 to the metal ring. Use the lark's head knot to attach the ribbons. Important: Make sure that the ribbons are approximately the same distance apart. As soon as all the ribbons are attached, fix them to the rings with craft glue. This way nothing can slip.