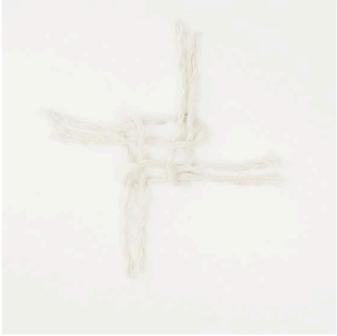

The lamp ring used consists of two parts; one ring with an inner part and one without. For this idea, only the ring with inner part is used. A metal ring with a diameter of 15 cm is used as the inner ring. Start by cutting 42x 100 cm pieces of warp yarn. Double each of these and attach 21 ribbons to the lamp ring, the other 21 to the metal ring. Use the lark's head knot to attach the ribbons. Important: Make sure that the ribbons are approximately the same distance apart. As soon as all the ribbons are attached, fix them to the rings with craft glue. This way nothing can slip.