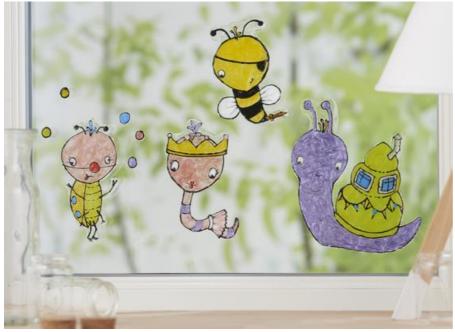

## Window Pictures in 2 Variants

Instructions No. 2142

Difficulty: Beginner

Working time: 2 Hours

Our **template** offers great crafting fun. Whether for a child's birthday, for decorating your window panes or for crafting plugs - the cute animals always look cute. Crafting the little animals is also great fun for children and maybe your children will think of other great accessories for beetles, snails and co.

Cut out the motifs from the different types of clay paper and glue them together as desired.

You can add details such as mouths, light reflections and much more with pens.

Window Pictures with Window Fantasy/Color

Download the **motif template** and print it out. **Window Fantasy** is very easy to use and comes in many different colours. Place your printed sheet with the desired motifs under the foil and paint with Window Fantasy directly from the liner bottle onto the foil. It is best to start with the contours. The drying time is about two hours, but depends on the thickness of your drawn lines.

After the contours have dried, you can start to colour the areas as you wish.

Allow the paint to dry for about 24 hours. After the paint has dried, the painted motif can be removed from the film and attached to the window.

A great advantage of Window Fantasy pictures is that you can easily remove the motifs from your windows again and then decorate them with new window pictures.

Photo cardboard block "Pastel"

**7,85 CHF** (1 m2 = 12,66 CHF) Item details