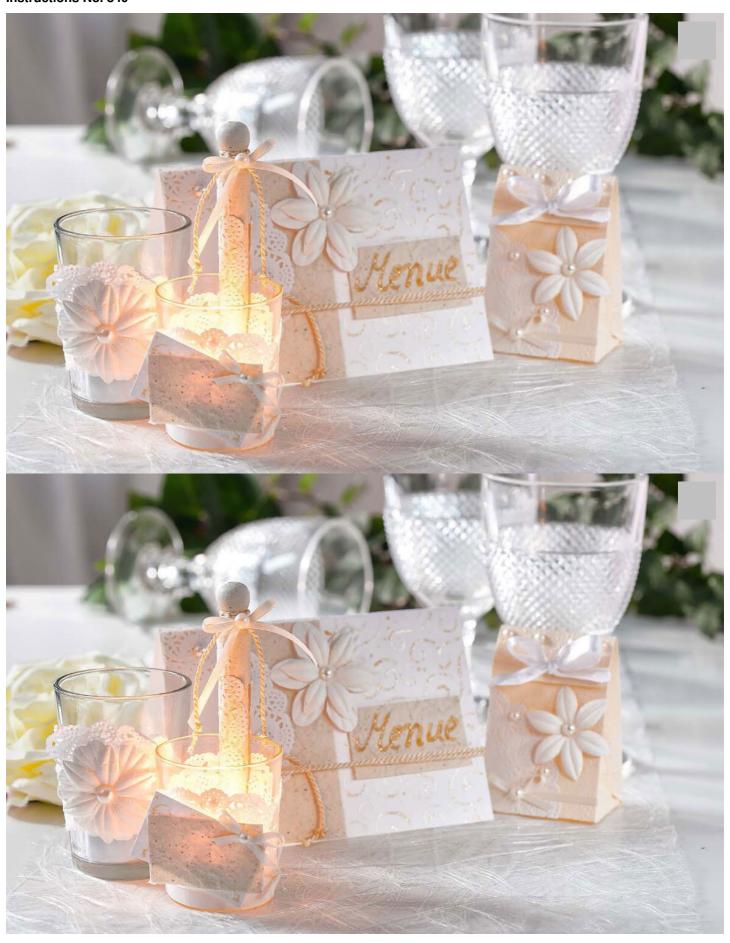

## Wedding Decoration in Cream and White

Instructions No. 840

Embossed cardboard Milan, approx. 50 x 70 cm, 220 g/sqm, Champagne

4,10 CHF (1 m2 = 11,71 CHF) Item details

Select variant

Quantity:

1

Add to shopping cart

## Article information:

| Article number | Article name                                                     | Qty |
|----------------|------------------------------------------------------------------|-----|
| 701730-95      | Embossed cardboard Milan, approx. 50 x 70 cm, 220 g/sqmWhite     | 1   |
| 701730-25      | Embossed cardboard Milan, approx. 50 x 70 cm, 220 g/sqmChampagne | 1   |
| 706667-00      | Coloured paperWhite                                              | 1   |
| 632836         | Half pearls, mother of pearl                                     | 1   |
| 661171         | VBS Nostalgia clothespins                                        | 1   |
| 709279         | VBS Folding leg                                                  | 1   |
| 686198         | VBS Tea light glasses, set of 4                                  | 1   |
| 303880-84      | Marabu Glitter PenGlitter-Gold                                   | 1   |
| 560085-67      | VBS Craft paint, 50 mllvory                                      | 1   |
| 412124-11      | Satin ribbon, 3 mmCreame                                         | 1   |
| 644303-06      | VBS Double page Adhesive tape6mm                                 | 1   |