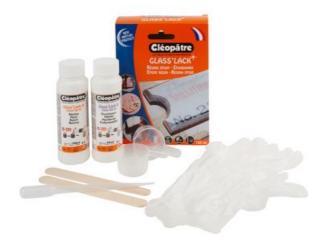

Glass' Gel coating resin gel, 150 ml

35,95 CHF Item details Quantity:

1

Add to shopping cart

| 755979-05 | COLOR'RESIN, transparent resin paintBlue | 1 |
|-----------|------------------------------------------|---|
| 488457    | Glass' Gel coating resin gel, 150 ml     | 1 |
| 436014-03 | Glitter 9er setGold                      | 1 |
| 567749-08 | POSCA Marker PC-5MWhite                  | 1 |
| 347212    | VBS Mini cups, 24 pieces                 | 1 |
| 347144    | Universal pipette, 3 ml, 5 pieces        | 1 |
| 560085-80 | VBS Craft paint, 50 mlWhite              | 1 |
| 610439    | VBS Bamboo wood spikes, 50 pieces        | 1 |