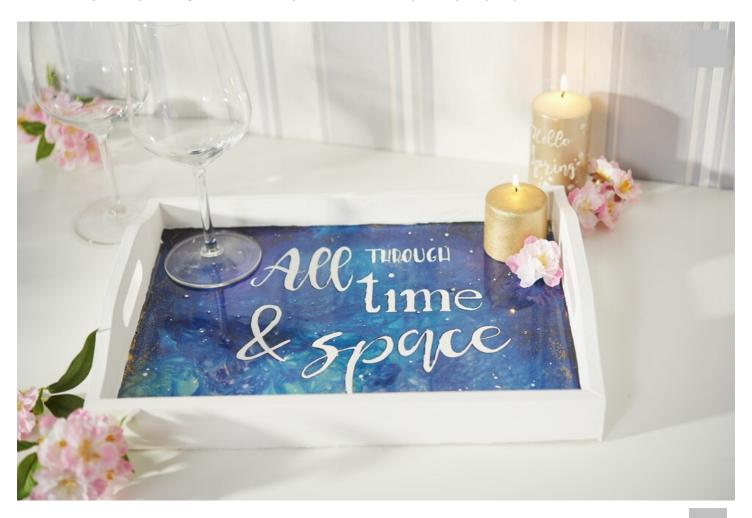

## Tray with coating lacquer

Instructions No. 1745

Difficulty: Beginner

Working time: 1 hour

**Casting resins are** indispensable this year. The possibilities are manifold and you can use the resin to embellish many decorative objects. Try it out right now! For example, how about our stylish tray in spacey colours.