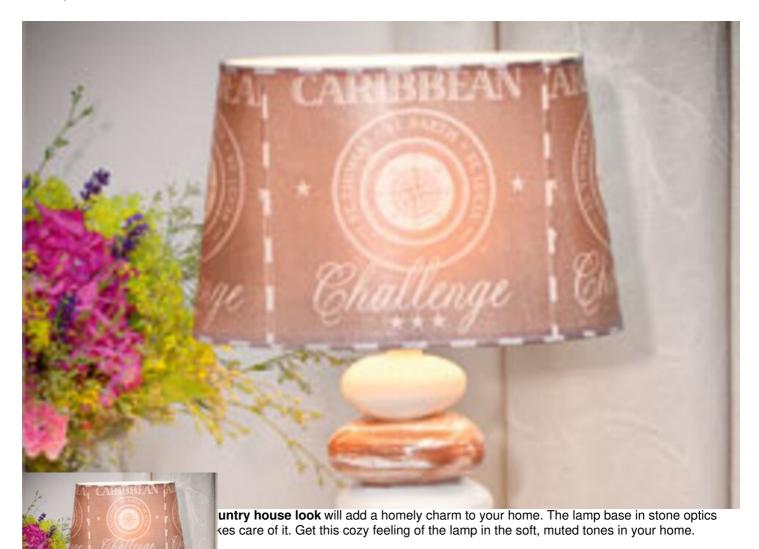

## Tischlampe im Vintage-Landhaus-Stil

**Instructions No. 929**Working time: 30 Minutes

and stick the upper, printed layer with the Napkin varnish to the Lampshade. Use the es and cracks in the motif.

Now wipe with the paint and the raint sponge two lamp base stones in grey-brown and let everything dry. Finally, seal the lamp with Aqua-Lacquer.