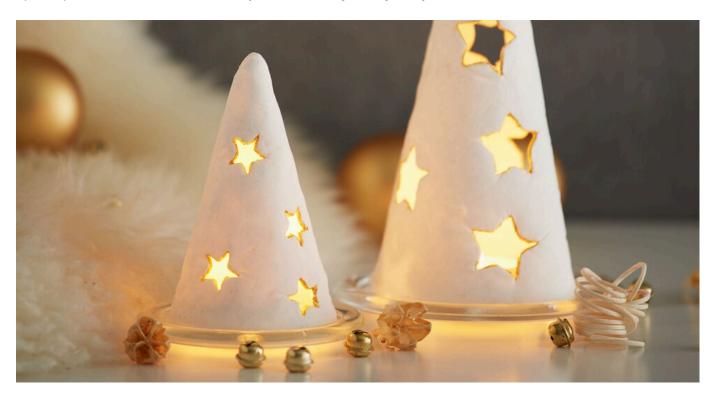

## Star light cone from modelling clay

**Instructions No. 1665** 

Difficulty: Beginner

Working time: 30 Minutes

You don't have to have learned the pottery craft for these star light cones. With Modelling clay, which dries up to a porcelain-like surface and only few aids the great light objects succeed in short time.

# You can model light cones as easy as this

The **Modelling clay** will be set at **Polystyrene cone** formed. In order to be able to separate the basic body later on from without any problems, first download the motif template and transfer it onto baking paper. Cut the baking paper to size and wrap one Polystyrene cone in 12 cm and one in 20 cm

Pre-knead the Modelling clay into a smooth mass according to the product instructions and then use the acrylic roller to form a flat modelling dough. Place the motif templates on this dough sheet and cut out the corresponding shapes. Remove the stars with cookie **cutters**. Wrap the modeled sheets

around the polystyrene molds, moisten the ends with a little water and join the edges together until there is no seam left

After the shaped star cones have dried, the inner bodies can be removed from Polystyrene . **Paint** the inside of the cones with lemon-yellow paint, this will give the light a special warmth later

Once the paint has dried, place each cone on a glass-Coaster and fit an LED tea light.