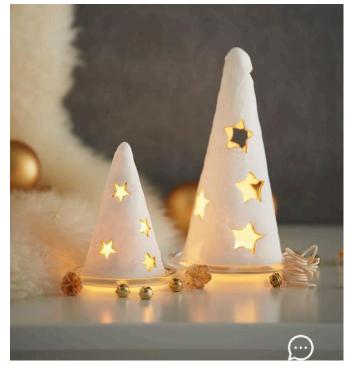

## Star light cone from modelling clay

**Instructions No. 1665** 

Difficulty: Beginner

Working time: 30 Minutes

You don't have to have learned the pottery craft for these star light cones. With Modelling clay, which dries up to a porcelain-like surface and only few aids the great light objects succeed in short time.

# You can model light cones as easy as this

The **Modelling clay** will be set at **Polystyrene cone** formed. In order to be able to separate the basic body later on from without any problems, first download the motif template and transfer it onto baking paper. Cut the baking paper to size and wrap one Polystyrene cone in 12 cm and one in 20 cm

Pre-knead the Modelling clay into a smooth mass according to the product instructions and then use the acrylic roller to form a flat modelling dough. Place the motif templates on this dough sheet and cut out the corresponding shapes. Remove the stars with cookie **cutters**. Wrap the modeled sheets

around the polystyrene molds, moisten the ends with a little water and join the edges together until there is no seam left

After the shaped star cones have dried, the inner bodies can be removed from Polystyrene . **Paint** the inside of the cones with lemon-yellow paint, this will give the light a special warmth later

Once the paint has dried, place each cone on a glass-Coaster and fit an LED tea light.