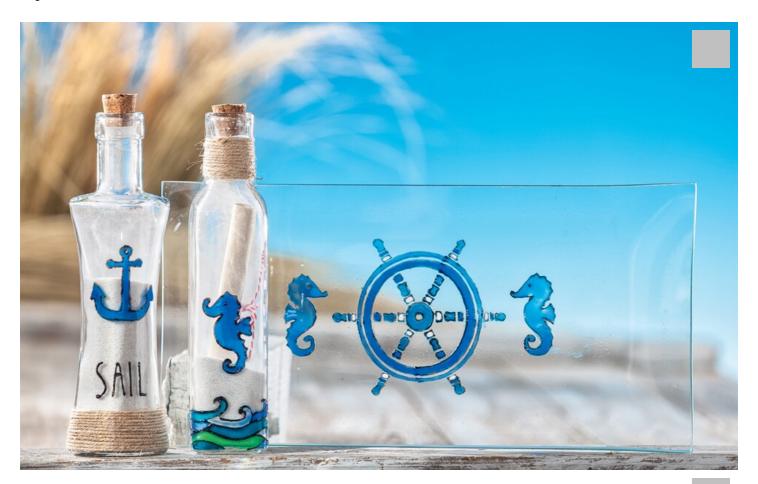

## Stained glass on glass plate and glass bottle

Instructions No. 1498

Difficulty: Beginner

Working time: 30 Minutes

**Painting on glass** is not only particularly much fun - the material enables optics that are possible only with the transparency of glass.