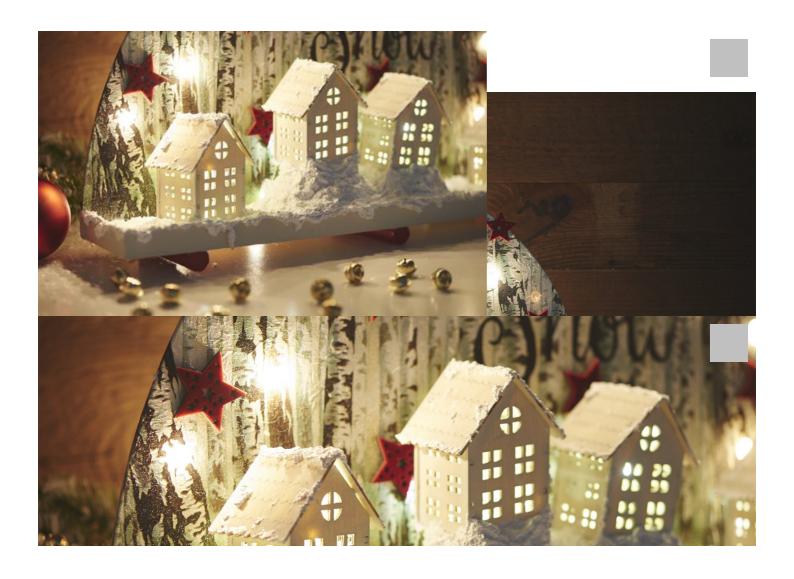

## Snow-covered light arch

Instructions No. 2028

Difficulty: Advanced

Working time: 3 Hours

When the days get darker, it is especially nice to arrange **decorations with light in** your own four walls. Our **arc** is particularly beautiful and looks like a small miniature snowy landscape. An eye-catcher also on your dresser or windowsill!