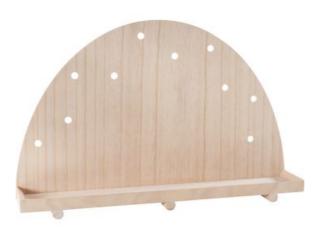

VBS light arch for 10 light chain

15,50 CHF Item details Quantity:

1

Add to shopping cart

## Article information:

| Article number | Article name | Qty |
|----------------|--------------|-----|
|----------------|--------------|-----|

| Article number | Article name                           | Qty |
|----------------|----------------------------------------|-----|
| 684461         | VBS light arch for 10 light chain      | 1   |
| 281058         | VBS Wooden building kit "Little house" | 1   |
| 560085-81      | VBS Craft paint, 50 mlAntique White    | 1   |
| 560085-33      | VBS Craft paint, 50 mlCarmine Red      | 1   |
| 12337          | Napkin "Birch forest"20 pieces         | 1   |
| 120340         | VBS Napkin brush/Decoupage brush       | 1   |
| 735520-25      | VBS Decorative snow250 ml              | 1   |
| 131056         | VBS Plastic spatula, 5 parts           | 1   |
| 567749-07      | POSCA Marker PC-5MBlack                | 1   |
| 600064         | VBS Polystyrene ball, Ø 7 cm           | 1   |
| 51163          | Hot glue gun, 15-80 Watt               | 1   |