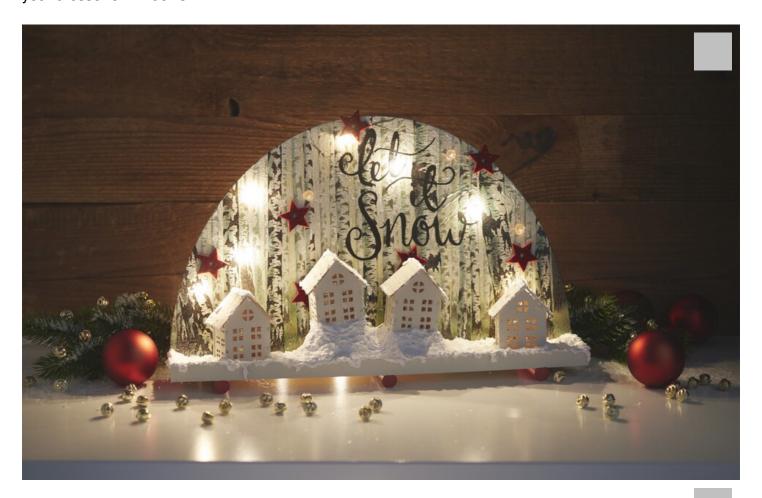

## Snow-covered light arch

Instructions No. 2028

Difficulty: Advanced

Working time: 3 Hours

When the days get darker, it is especially nice to arrange **decorations with light in** your own four walls. Our **arc** is particularly beautiful and looks like a small miniature snowy landscape. An eye-catcher also on your dresser or windowsill!