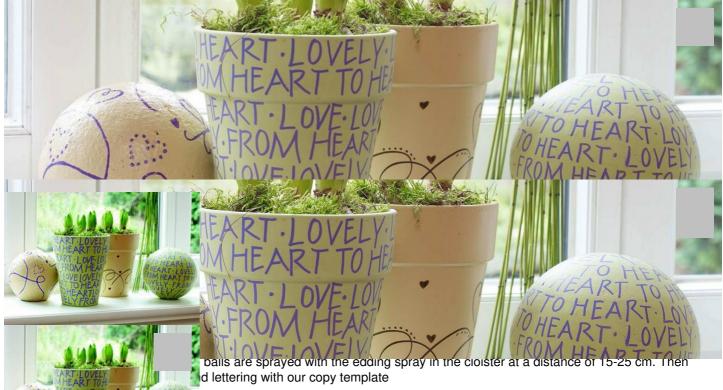

## Redesigning planters with edding in no time at all

## Instructions No. 723

Simple pots and polystyrene balls can be turned into real eye-catchers in no time at all - simply colour them in with edding® Colour spray and then use an edding® pen to decorate them with your personal message!

sferred to the clay pots and decorative balls with the help of the carbon paper and a pencil. ding 4000 matt lacquer-Marker follow up.

Must Have

Terracotta pots, Inside-Ø 8 cm, 10 pcs. **6,20 CHF** Item details Quantity: