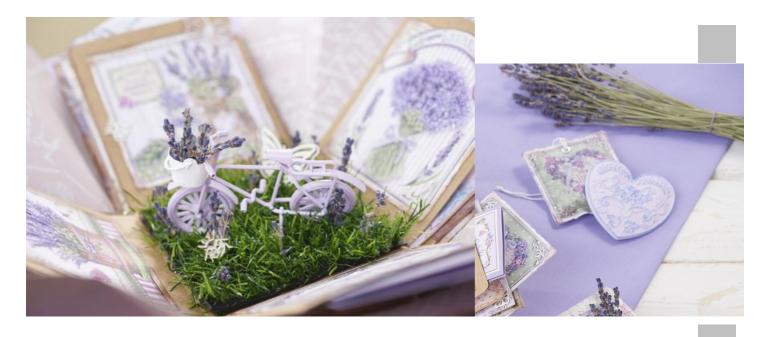

## Provence Explosion Box

## Instructions No. 2512

Difficulty: Advanced

Working time: 10 Hours

What a **surprise**! When the recipient opens the **box**, the various compartments and layers unfold. The exploded box is a wonderful **gift idea**, for example as a voucher. In this tutorial, we give you some inspiration on how to decorate the box beautifully in the theme of lavender and Provence. With some real lavender flowers you can even make the box smell good!