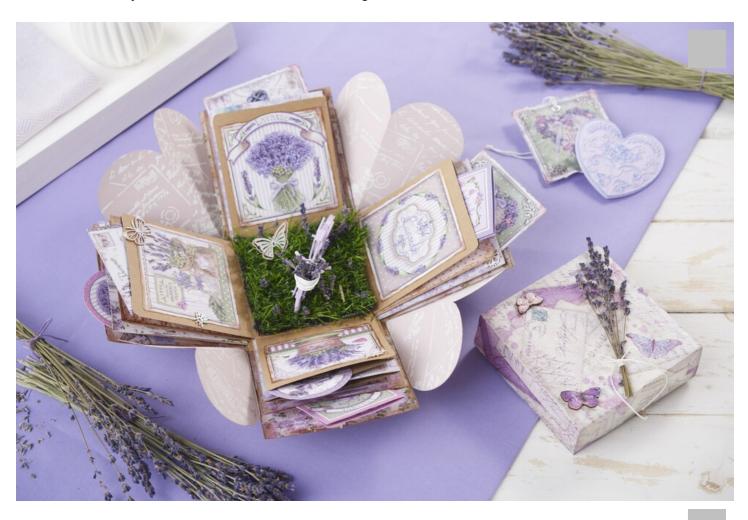

## Provence Explosion Box

## Instructions No. 2512

Difficulty: Advanced

Working time: 10 Hours

What a **surprise**! When the recipient opens the **box**, the various compartments and layers unfold. The exploded box is a wonderful **gift idea**, for example as a voucher. In this tutorial, we give you some inspiration on how to decorate the box beautifully in the theme of lavender and Provence. With some real lavender flowers you can even make the box smell good!