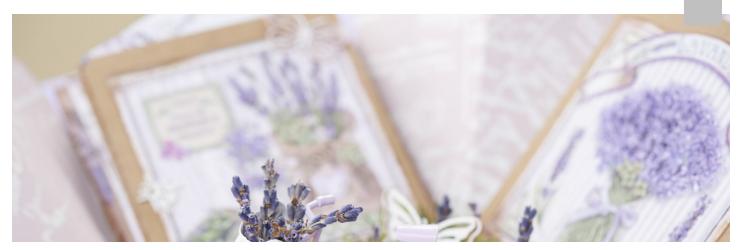

## Provence Explosion Box

## Instructions No. 2512

Difficulty: Advanced

Working time: 10 Hours

What a **surprise**! When the recipient opens the **box**, the various compartments and layers unfold. The exploded box is a wonderful **gift idea**, for example as a voucher. In this tutorial, we give you some inspiration on how to decorate the box beautifully in the theme of lavender and Provence. With some real lavender flowers you can even make the box smell good!