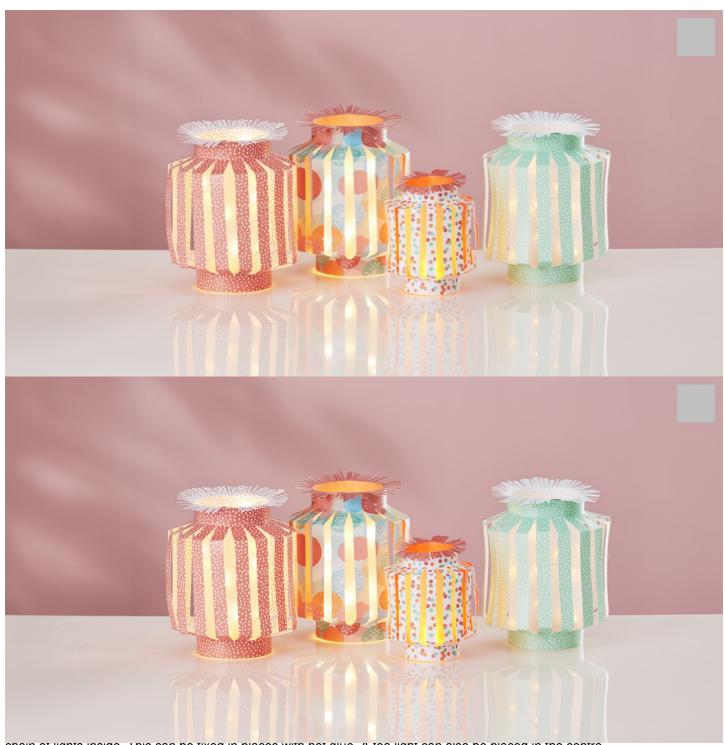

## Paper lanterns

Instructions No. 3050

Difficulty: Beginner

Working time: 5 Hours

Make our beautiful paper lanterns. It's easy to make these eye-catchers for your home or for outside with our instructions. All you need is beautiful paper, a cutter and glue and you're ready to go!

chain of lights inside. I his can be fixed in places with not glue. A tea light can also be placed in the centre.