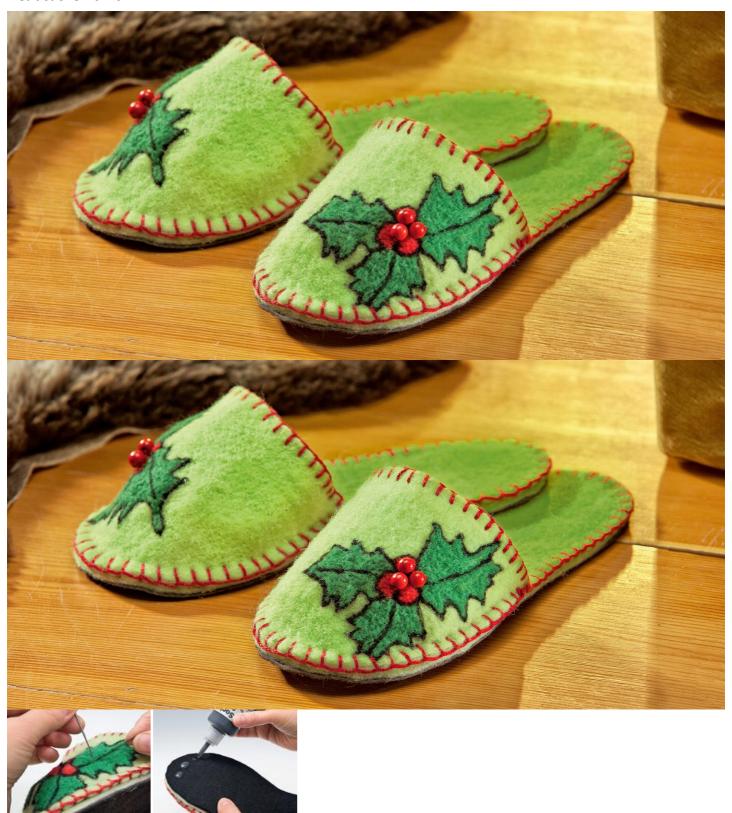

## Pantoffeln mit gefilzten Motiven

Instructions No. 434

Article information:

| Article number | Article name                  | Qty |
|----------------|-------------------------------|-----|
| 658324-70      | Textile felt, 45 x 30 cmBlack | 1   |
| 607544-20      | Wool roving, 50 gRed          | 1   |
| 607544-51      | Wool roving, 50 gGreen        | 1   |
| 607544-70      | Wool roving, 50 gBlack        | 1   |

| Article number | Article name                                                     | Qty |
|----------------|------------------------------------------------------------------|-----|
| 659819         | VBS Dry felting needle with 7 Needles                            | 1   |
| 659369-02      | Spare needles for the dry felting needle, 5 piecesHeavy Textiles | 1   |
| 659024         | felt mat "Special" Clover                                        | 1   |
| 756013-02      | efco sock-stop, 100 mlBlack                                      | 1   |
| 347556         | KREUL Disappearing ink pen                                       | 1   |
| 640589-20      | Wooden beads, Ø 8 mm, 85 piecesRed                               | 1   |
| 111065         | VBS Handicraft glue                                              | 1   |