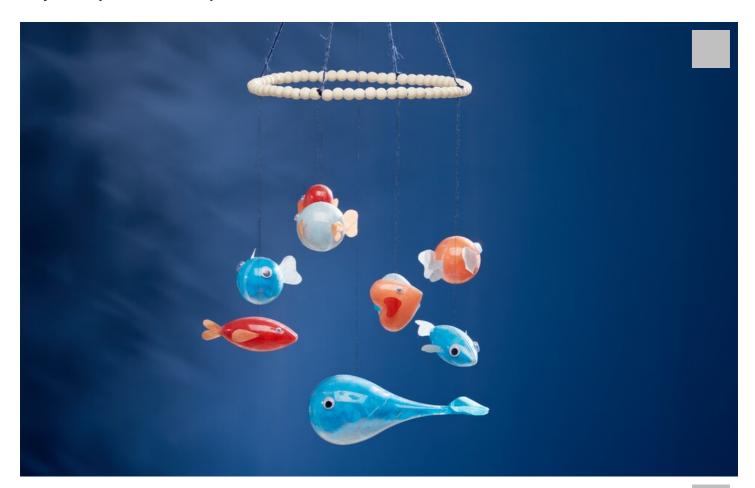

## Mobilé with sea animals from acrylic moulds

Instructions No. 2728

Difficulty: Beginner

Working time: 6 Hours

Bring a beautiful underwater world home with our **sea animal mobilé**. It is easy to recreate and can be made individually according to your wishes. By using our template and gluing on straw silk, different **acrylic shapes** can be easily transformed into the fish.