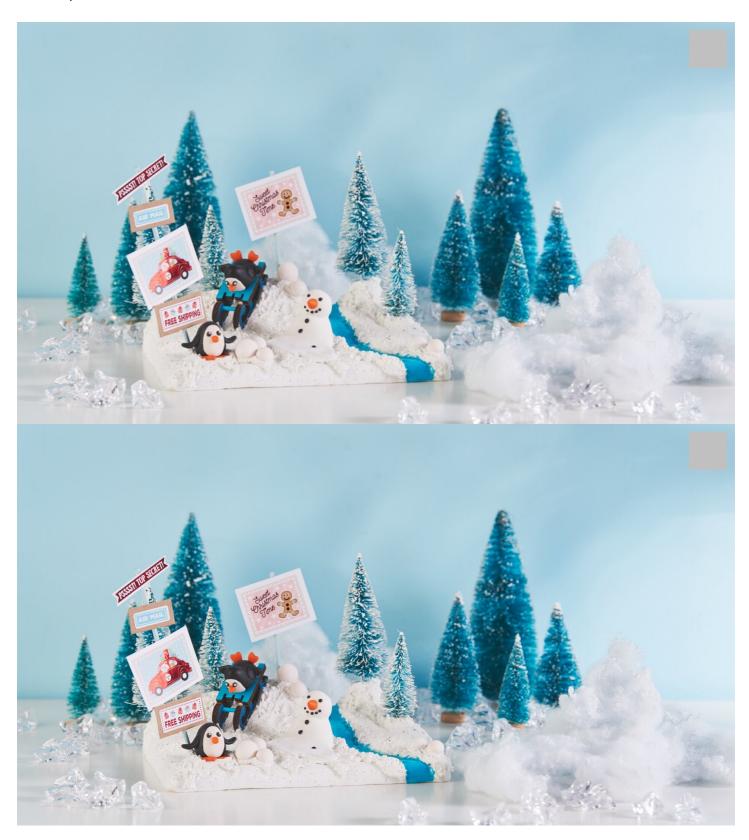

## Miniature Landscape Penguin Slide

Instructions No. 2333

Difficulty: Advanced

Working time: 3 Hours

Bring the **cute winter landscape** to your home. The landscape made of styrofoam makes it easy for you to create the winter scene. Add a few accessories, **cute animals and a snowman** made of FIMO and you have a great eye-catcher on your windowsill. Or you can build a large winter village with more miniature landscapes and trees.