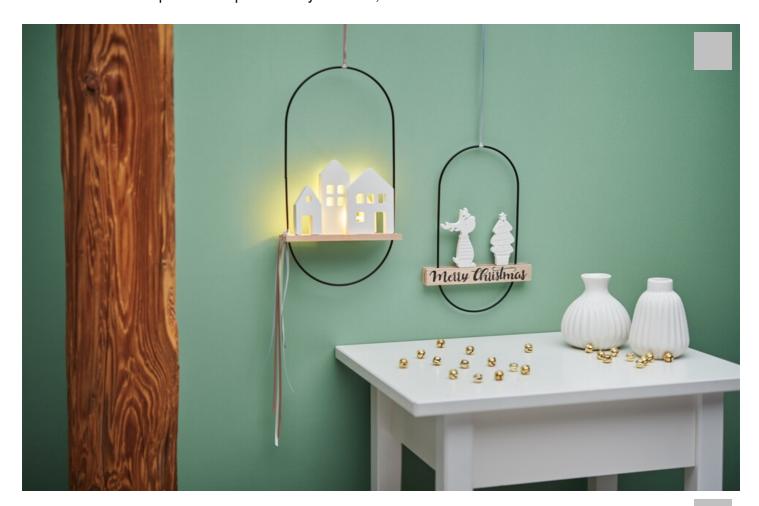

## Metal rings with castings

Instructions No. 2879

Difficulty: Beginner

Working time: 2 Hours

**Metal rings** and **moulding with casting** compound are absolutely in. We combine both trends and create beautifully designed metal rings for hanging with a designed surface made of **wooden blocks** and self-cast figures. Together with a lettering and an illumination by a chain of lights, we have created two beautiful decoration pendants - perfect for your walls, too.