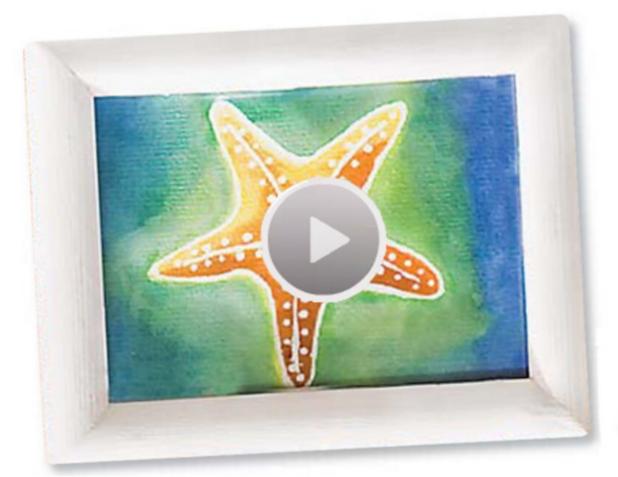

# Mask Painting

Instructions No. #

) paint opens up completely new design Mask Paint on water base are used to cover parts uper are subject to change. The masking paint is the colours are dry, the contours are simply special depth.