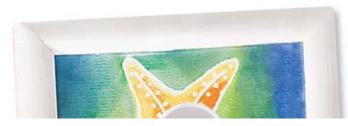

# Mask Painting

Instructions No. #

) paint opens up completely new design Mask Paint on water base are used to cover parts uper are subject to change. The masking paint is the colours are dry, the contours are simply special depth.