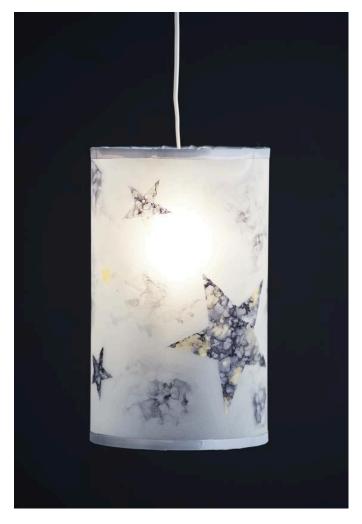

## Lampe mit Alcohol Ink

#### Working time: 3 Hours

**Atmospheric light** in the dark season always makes a good impression and brings a beautiful ambience into your home. With the great **alcohol ink technique** you conjure great effects and your lantern becomes a shining highlight.

# That's how you make this great lamp:

Place the **template** under the **Lamp foil** and tape the sternal outlines with masking tape. You can vary and arrange the star sizes as you wish

Design the inside of the stars with **Alcohol Ink** and **Extender** and work on it with the bellows.-Adhesive tape Remove the crepe. If some paint has Adhesive tape run under it, put some extender on a paper towel or cotton swabs and remove the excess paint

For a "marble effect" between the stars, design the areas with lots of extender and little colour (black). Also work with the bellows

Lamp foil fasten to the lampshade rings with hot glue

Cut off approx. 65 cm from the **taffeta tape** twice and apply two strips of double-sided tape over the entire length Adhesive tape

Place the decorative Washi Tape around the top and bottom of the edge to conceal and border it

The last step only is to attach the **connection cable**.