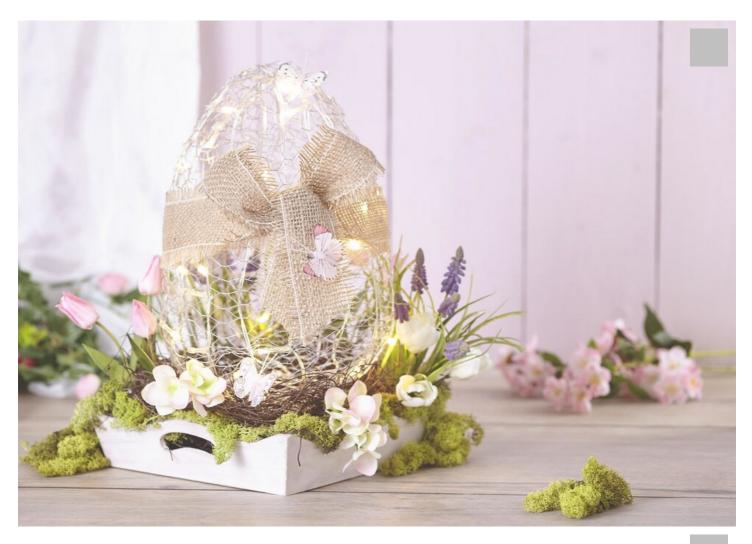

## Illuminated Wire Easter Egg

Instructions No. 1555

Difficulty: Beginner

Working time: 30 Minutes

The decorative wire egg is a great eye-catcher in the Easter season. With only few handles this trendy table decoration can be quickly recreated.