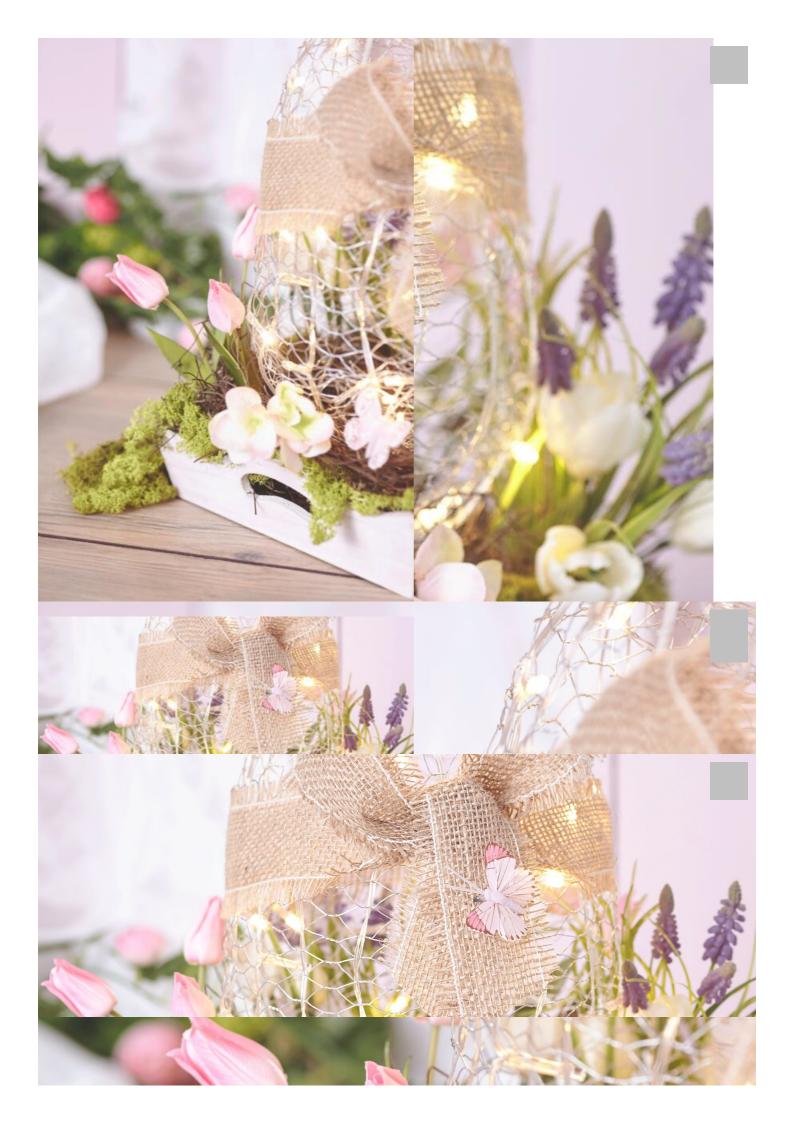

## Illuminated Wire Easter Egg

Instructions No. 1555

Difficulty: Beginner

Working time: 30 Minutes

The decorative wire egg is a great eye-catcher in the Easter season. With only few handles this trendy table decoration can be quickly recreated.