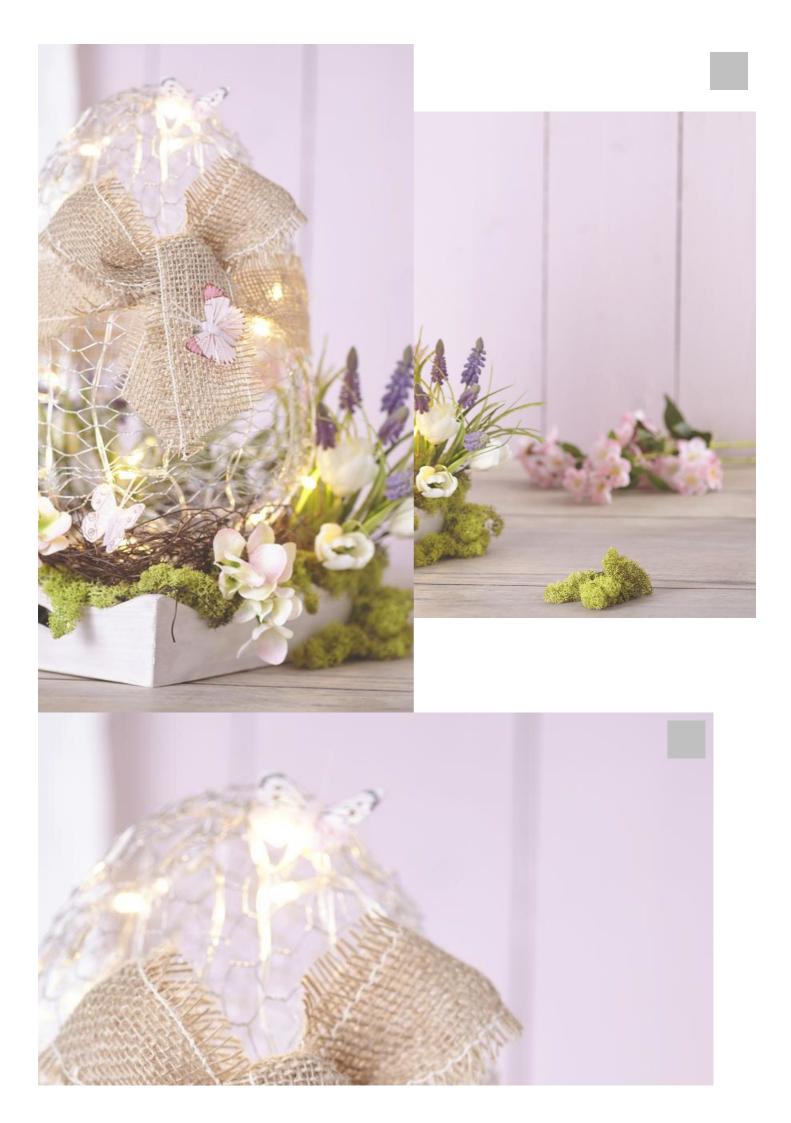

## Illuminated Wire Easter Egg

Instructions No. 1555

Difficulty: Beginner

Working time: 30 Minutes

The decorative wire egg is a great eye-catcher in the Easter season. With only few handles this trendy table decoration can be quickly recreated.