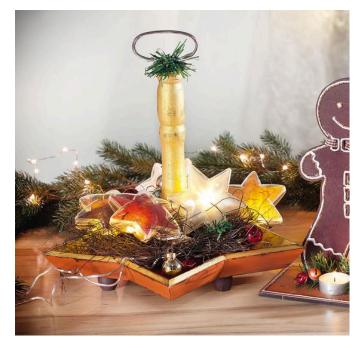

# Illuminated star tray

#### **Instructions No. 1033**

This tray offers you the ideal basis for lovingly designing it at Christmas time. The festive Gold and the classic baubles decorate the wreath with christmassy elements. A highlight is the chain of lights with the acrylic stars. It does not give only a cosy atmosphere but unfolds a very special secret when the lights are switched on: the stars of the foil integrated there become visible..

#### And it is as simple as that:

Prime the star tray inside and the handle in Gold, the outer surface in Terracotta and the feet in Carmine Red. Let everything dry well. Transfer the star shape of Acrylic Stars three times to the star foil and three times to Straw silk paper. Cut out the piece Straw silk paper roughly and stick it with Napkin varnish on a piece of star foil. When the glue has dried, cut out all six stars and place them in the Acrylic forms. Thread the light chain through the holes in the stars. Make sure that the light bulb is behind the foil side at Straw silk paper . Decorate the Willow on the tray and place the star lights on it. Decorate your arrangement with Fir and globes. If possible, glue the balls only to their suspensions with the hot glue.