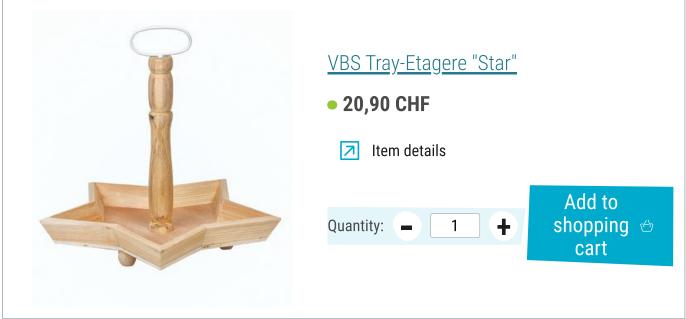

# Illuminated star tray

#### And it is as simple as that:

Prime the star tray inside and the handle in Gold, the outer surface in Terracotta and the feet in Carmine Red. Let everything dry well. Transfer the star shape of Acrylic Stars three times to the star foil and three times to Straw silk paper. Cut out the piece Straw silk paper roughly and stick it with Napkin varnish on a piece of star foil. When the glue has dried, cut out all six stars and place them in the Acrylic forms. Thread the light chain through the holes in the stars. Make sure that the light bulb is behind the foil side at Straw silk paper . Decorate the Willow on the tray and place the star lights on it. Decorate your arrangement with Fir and globes. If possible, glue the balls only to their suspensions with the hot glue.