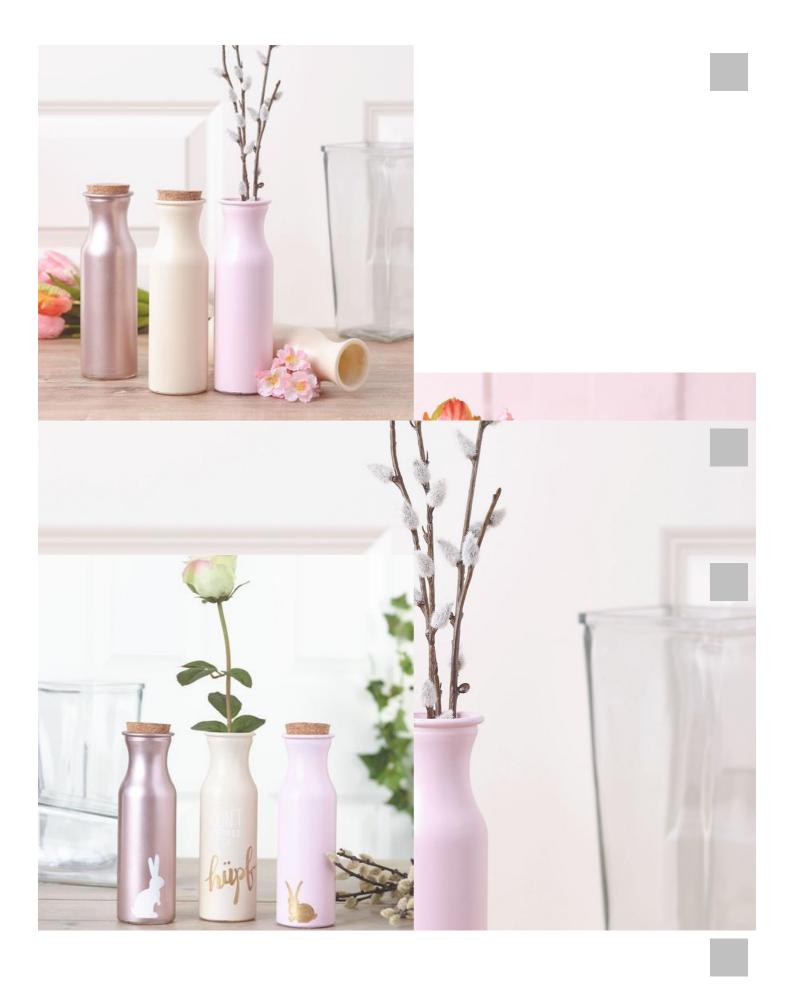

## Glass Bottle Table Decoration for Spring and Easter

Instructions No. 1739

Difficulty: Beginner

Working time: 20 Minutes

Are you looking for a turbo-deco idea for the springtime? Then simply decorate glass bottles to create a new eye-catcher!

## Article information:

| Article number | Article name                                        | Qty |
|----------------|-----------------------------------------------------|-----|
| 16833          | Jute ribbon "Nature                                 | 1   |
| 460149         | VBS Sisal cord, 2 mm                                | 1   |
| 618700         | Chickens Feathers, brown, 3 g                       | 1   |
| 830935         | VBS Decoration eggs "Speckled", 100 pieces          | 1   |
| 16883          | Scatter decoration butterfly mix "Shari", 45 pieces | 1   |
| 122115         | VBS Pieces of bark (leider ausverkauft)             | 1   |
| 755276-25      | edding 5200 "Permanentspray", silkmattLight Grey    | 1   |
| 755276-35      | edding 5200 "Permanentspray", silkmattNoble Mauve   | 1   |
| 755276-15      | edding 5200 "Permanentspray", silkmattPastel Yellow | 1   |
| 755276-14      | edding 5200 "Permanentspray", silkmattPastel-Pink   | 1   |
| 755276-17      | edding 5200 "Permanentspray", silkmattPastel-Green  | 1   |
| 691604-01      | Self-adhesive vinyl filmWhite-Matt                  | 1   |