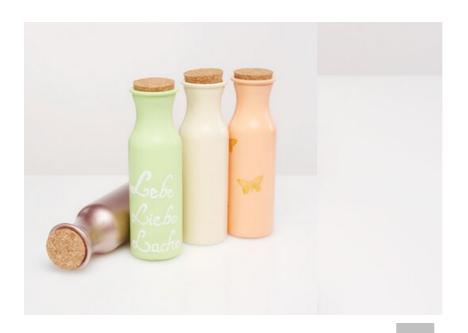

## Glass Bottle Table Decoration for Spring and Easter

Instructions No. 1739

Difficulty: Beginner

Working time: 20 Minutes

Are you looking for a turbo-deco idea for the springtime? Then simply decorate glass bottles to create a new eye-catcher!