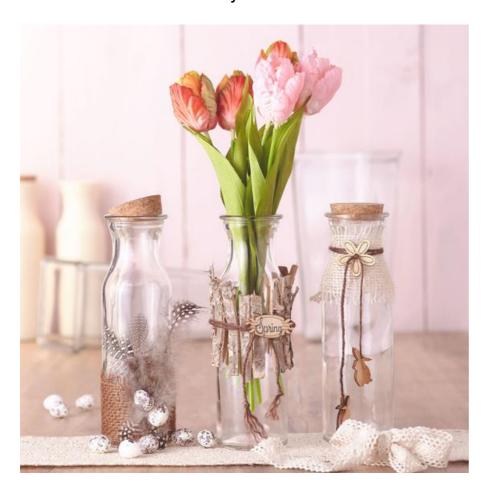

## Glass Bottle Table Decoration for Spring and Easter

Instructions No. 1739

Difficulty: Beginner

Working time: 20 Minutes

Are you looking for a turbo-deco idea for the springtime? Then simply decorate glass bottles to create a new eye-catcher!