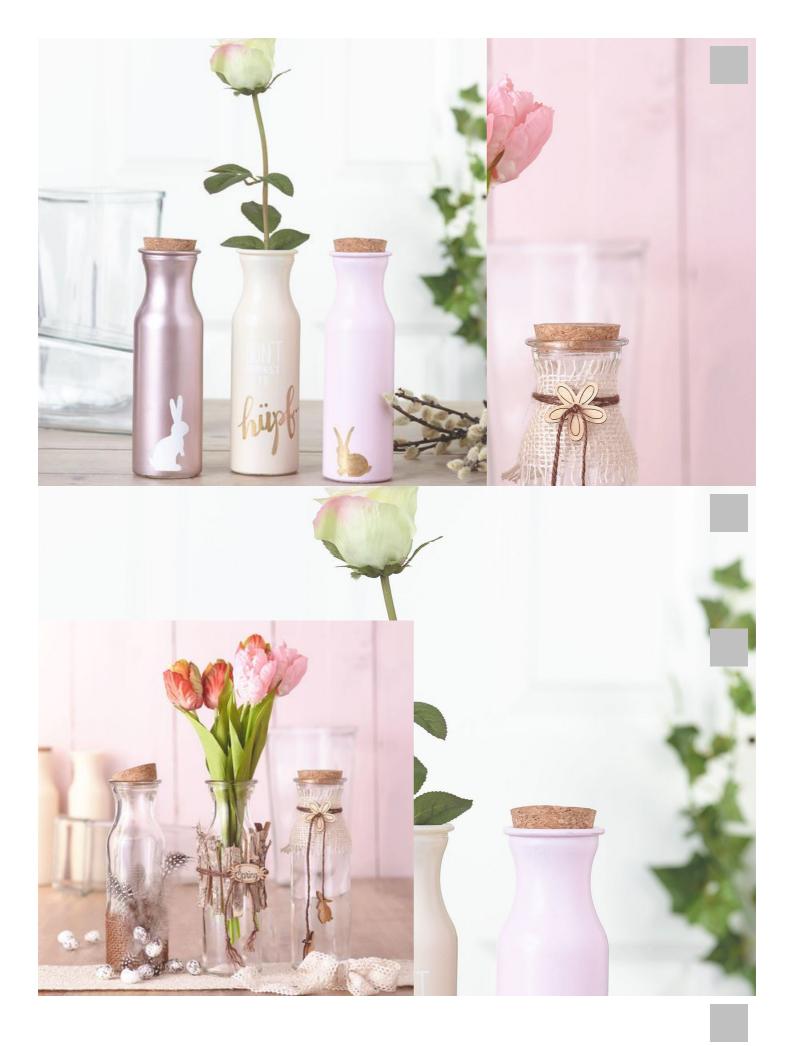

## Glass Bottle Table Decoration for Spring and Easter

Instructions No. 1739

Difficulty: Beginner

Working time: 20 Minutes

Are you looking for a turbo-deco idea for the springtime? Then simply decorate glass bottles to create a new eye-catcher!

## Article information:

| Article number | Article name                                        | Qty |
|----------------|-----------------------------------------------------|-----|
| 16833          | Jute ribbon "Nature                                 | 1   |
| 460149         | VBS Sisal cord, 2 mm                                | 1   |
| 618700         | Chickens Feathers, brown, 3 g                       | 1   |
| 830935         | VBS Decoration eggs "Speckled", 100 pieces          | 1   |
| 16883          | Scatter decoration butterfly mix "Shari", 45 pieces | 1   |
| 122115         | VBS Pieces of bark (leider ausverkauft)             | 1   |
| 755276-25      | edding 5200 "Permanentspray", silkmattLight Grey    | 1   |
| 755276-35      | edding 5200 "Permanentspray", silkmattNoble Mauve   | 1   |
| 755276-15      | edding 5200 "Permanentspray", silkmattPastel Yellow | 1   |
| 755276-14      | edding 5200 "Permanentspray", silkmattPastel-Pink   | 1   |
| 755276-17      | edding 5200 "Permanentspray", silkmattPastel-Green  | 1   |
| 691604-01      | Self-adhesive vinyl filmWhite-Matt                  | 1   |