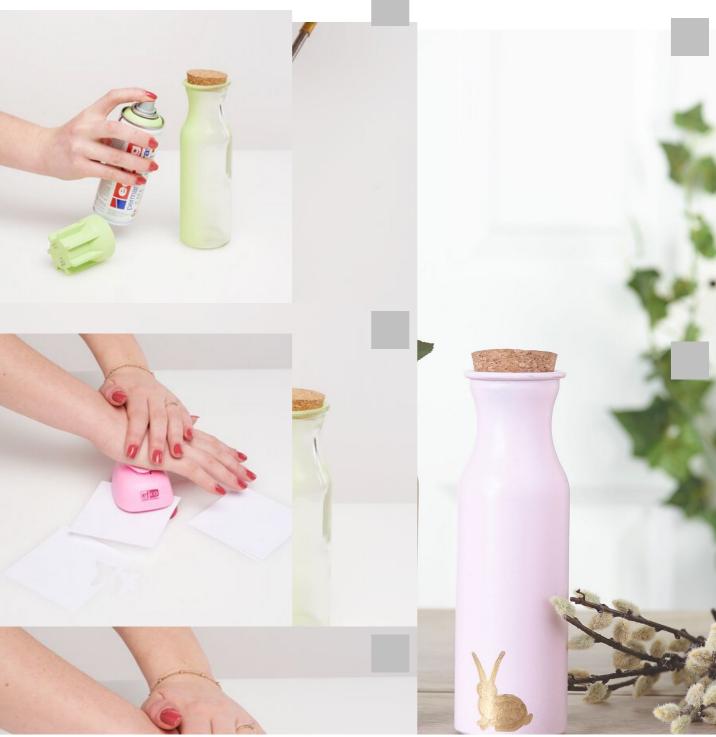

## Glass Bottle Table Decoration for Spring and Easter

Instructions No. 1739

Difficulty: Beginner

Working time: 20 Minutes

Are you looking for a turbo-deco idea for the springtime? Then simply decorate glass bottles to create a new eye-catcher!