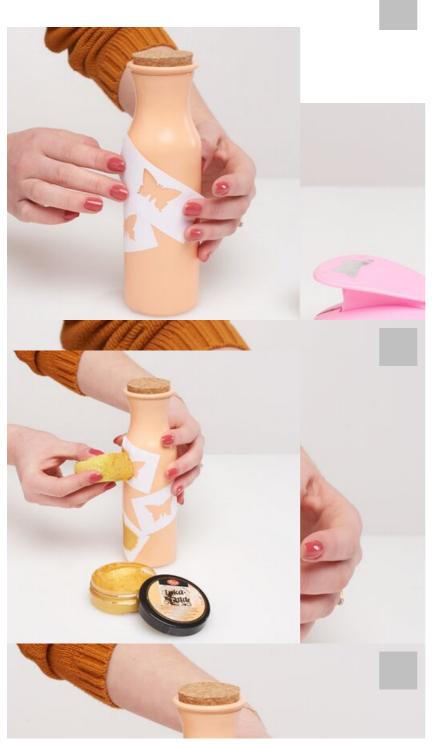

## Glass Bottle Table Decoration for Spring and Easter

Instructions No. 1739

Difficulty: Beginner

Working time: 20 Minutes

Are you looking for a turbo-deco idea for the springtime? Then simply decorate glass bottles to create a new eye-catcher!