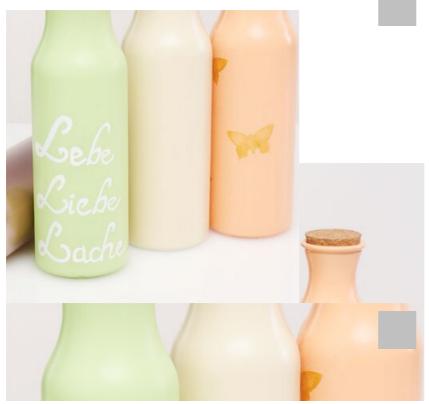

## Glass Bottle Table Decoration for Spring and Easter

Instructions No. 1739

Difficulty: Beginner

Working time: 20 Minutes

Are you looking for a turbo-deco idea for the springtime? Then simply decorate glass bottles to create a new eye-catcher!