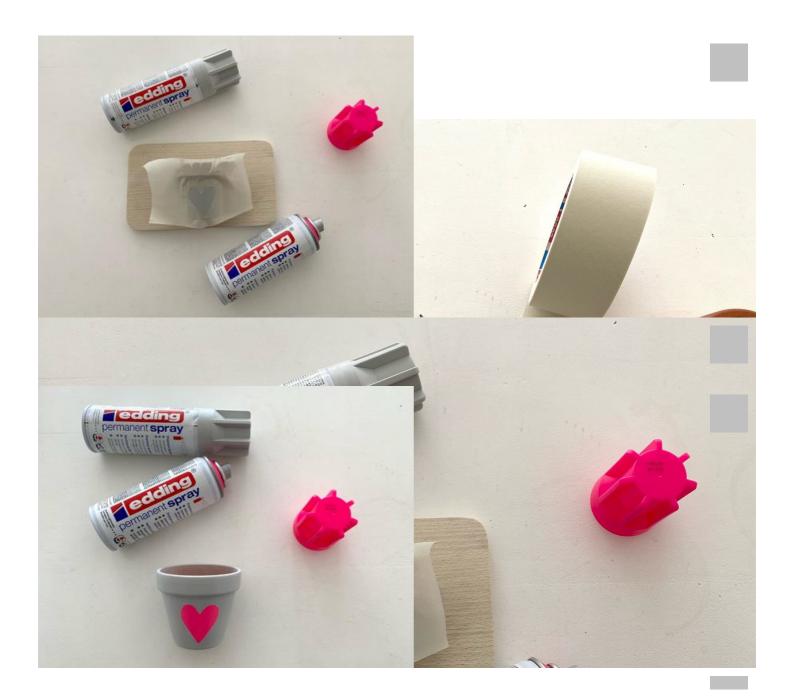

## Instructions No. 2529

Difficulty: Beginner

Working time: 2 Hours 30 Minutes

Use edding Permanent Sprays to create stylish flower pots with bright neon accents. Turn a simple flower pot into a trendy decorative object for your home.

Neon is a colour concept that never gets boring. The popular edding permanent sprays in trendy neon colours are ideal for radiant DIY projects and lively decorating ideas.

edding 5200 "Permanentspray", silkmatt, Neon-Pink

## Article information:

| Article number | Article name                                             | Qty |
|----------------|----------------------------------------------------------|-----|
| 755276-25      | edding 5200 "Permanentspray", silkmattLight Grey         | 1   |
| 17812          | edding 5200 "Permanentspray", silkmattNeon-Pink          | 1   |
| 14948          | edding 5300 Acrylic "Acrylic marker - fine"Black         | 1   |
| 14952          | edding 5300 Acrylic "Acrylic marker - fine"Traffic white | 1   |
| 571647-07      | Terracotta potsInside-Ø 7 cm, 10 pcs.                    | 1   |
| 571647-09      | Terracotta potsInside-Ø 9 cm, 10 pcs.                    | 1   |
| 852357         | Graphite Pencils, set of 4                               | 1   |
| 133319         | Scalpel, approx. 15 cm                                   | 1   |
| 70522          | Crepe-Adhesive tape, 50 m                                | 1   |