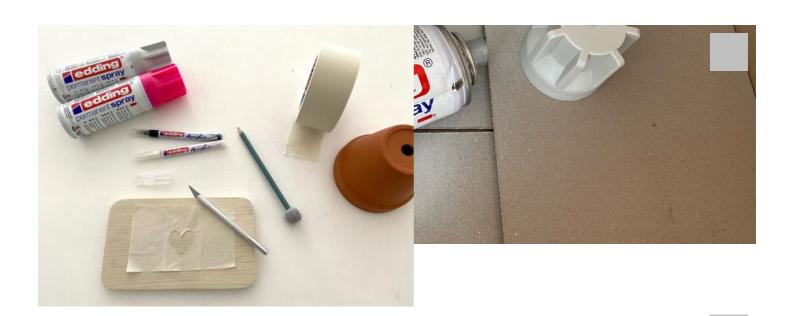

## Instructions No. 2529

Difficulty: Beginner

Working time: 2 Hours 30 Minutes

Use edding Permanent Sprays to create stylish flower pots with bright neon accents. Turn a simple flower pot into a trendy decorative object for your home.

## Article information:

| Article number | Article name                                             | Qty |
|----------------|----------------------------------------------------------|-----|
| 755276-25      | edding 5200 "Permanentspray", silkmattLight Grey         | 1   |
| 17812          | edding 5200 "Permanentspray", silkmattNeon-Pink          | 1   |
| 14948          | edding 5300 Acrylic "Acrylic marker - fine"Black         | 1   |
| 14952          | edding 5300 Acrylic "Acrylic marker - fine"Traffic white | 1   |
| 571647-07      | Terracotta potsInside-Ø 7 cm, 10 pcs.                    | 1   |
| 571647-09      | Terracotta potsInside-Ø 9 cm, 10 pcs.                    | 1   |
| 852357         | Graphite Pencils, set of 4                               | 1   |
| 133319         | Scalpel, approx. 15 cm                                   | 1   |
| 70522          | Crepe-Adhesive tape, 50 m                                | 1   |