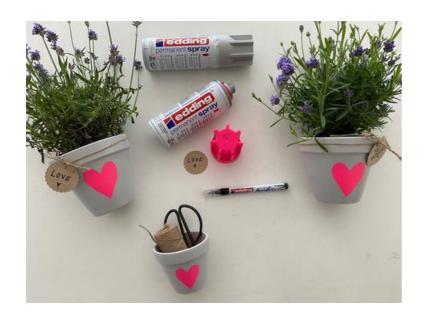

## Flower pots with neon accents

## Instructions No. 2529

Difficulty: Beginner

Working time: 2 Hours 30 Minutes

Use edding Permanent Sprays to create stylish flower pots with bright neon accents. Turn a simple flower pot into a trendy decorative object for your home.

Neon is a colour concept that never gets boring. The popular edding permanent sprays in trendy neon colours are ideal for radiant DIY projects and lively decorating ideas.

edding 5200 "Permanentspray", silkmatt, Neon-Pink

## Article information:

| Article number | Article name                                             | Qty |
|----------------|----------------------------------------------------------|-----|
| 755276-25      | edding 5200 "Permanentspray", silkmattLight Grey         | 1   |
| 17812          | edding 5200 "Permanentspray", silkmattNeon-Pink          | 1   |
| 14948          | edding 5300 Acrylic "Acrylic marker - fine"Black         | 1   |
| 14952          | edding 5300 Acrylic "Acrylic marker - fine"Traffic white | 1   |
| 571647-07      | Terracotta potsInside-Ø 7 cm, 10 pcs.                    | 1   |
| 571647-09      | Terracotta potsInside-Ø 9 cm, 10 pcs.                    | 1   |
| 852357         | Graphite Pencils, set of 4                               | 1   |
| 133319         | Scalpel, approx. 15 cm                                   | 1   |
| 70522          | Crepe-Adhesive tape, 50 m                                | 1   |