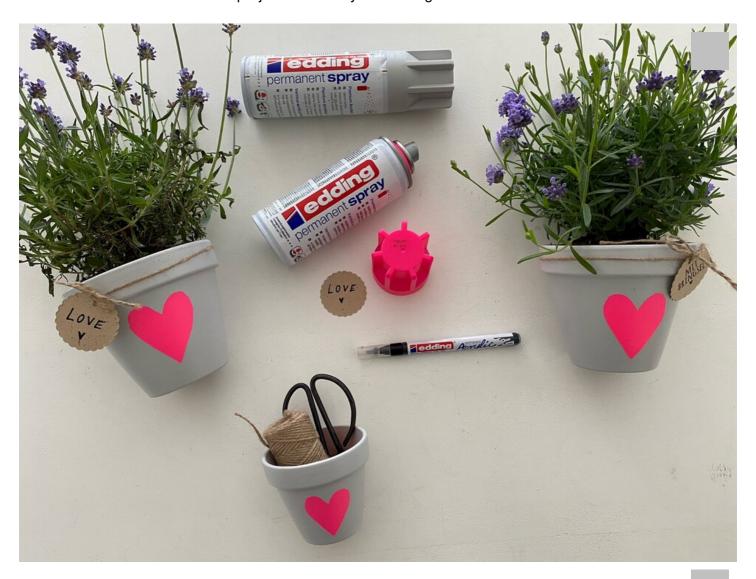

## Flower pots with neon accents

## Instructions No. 2529

Difficulty: Beginner

Working time: 2 Hours 30 Minutes

Use edding Permanent Sprays to create stylish flower pots with bright neon accents. Turn a simple flower pot into a trendy decorative object for your home.

Neon is a colour concept that never gets boring. The popular edding permanent sprays in trendy neon colours are ideal for radiant DIY projects and lively decorating ideas.

edding 5200 "Permanentspray", silkmatt, Neon-Pink