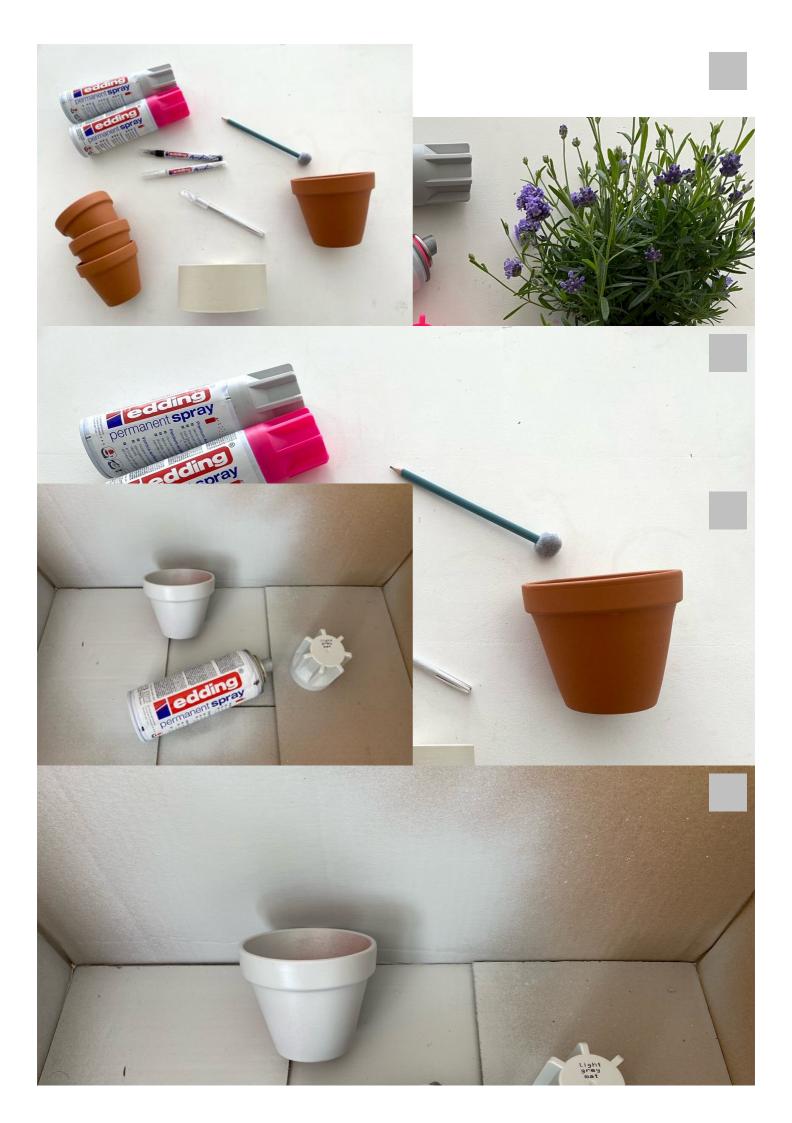

## Instructions No. 2529

Difficulty: Beginner

Working time: 2 Hours 30 Minutes

Use edding Permanent Sprays to create stylish flower pots with bright neon accents. Turn a simple flower pot into a trendy decorative object for your home.

Neon is a colour concept that never gets boring. The popular edding permanent sprays in trendy neon colours are ideal for radiant DIY projects and lively decorating ideas.

edding 5200 "Permanentspray", silkmatt, Neon-Pink

## Article information:

| Article number | Article name                                             | Qty |
|----------------|----------------------------------------------------------|-----|
| 755276-25      | edding 5200 "Permanentspray", silkmattLight Grey         | 1   |
| 17812          | edding 5200 "Permanentspray", silkmattNeon-Pink          | 1   |
| 14948          | edding 5300 Acrylic "Acrylic marker - fine"Black         | 1   |
| 14952          | edding 5300 Acrylic "Acrylic marker - fine"Traffic white | 1   |
| 571647-07      | Terracotta potsInside-Ø 7 cm, 10 pcs.                    | 1   |
| 571647-09      | Terracotta potsInside-Ø 9 cm, 10 pcs.                    | 1   |
| 852357         | Graphite Pencils, set of 4                               | 1   |
| 133319         | Scalpel, approx. 15 cm                                   | 1   |
| 70522          | Crepe-Adhesive tape, 50 m                                | 1   |