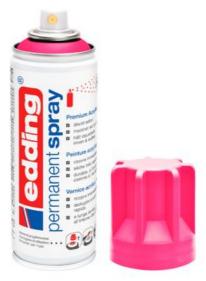

Neon is a colour concept that never gets boring. The popular edding permanent sprays in trendy neon colours are ideal for radiant DIY projects and lively decorating ideas.

edding 5200 "Permanentspray", silkmatt, Neon-Pink