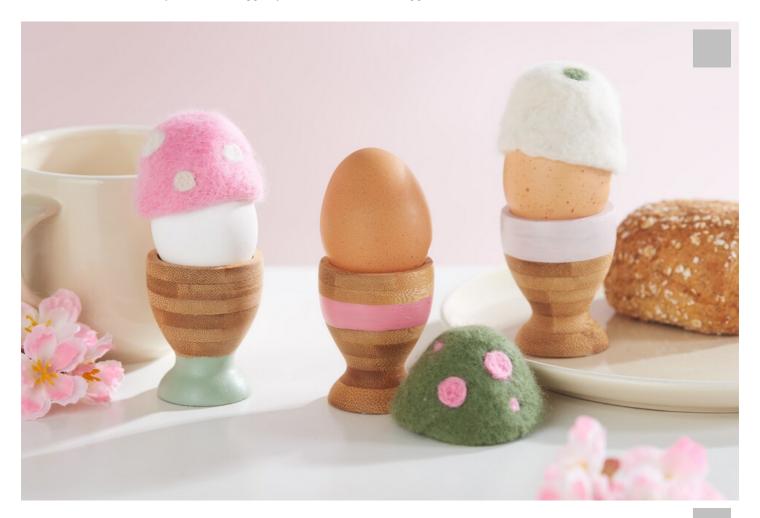

## Felted egg cosy

## Instructions No. 2188

Difficulty: Advanced

Working time: 2 Hours 30 Minutes

The felted egg warmers are a great eye-catcher on your breakfast table. The colorful felt hoods keep your breakfast eggs nice and warm. Create equal bamboo egg cups,too, suitable to the egg warmers!