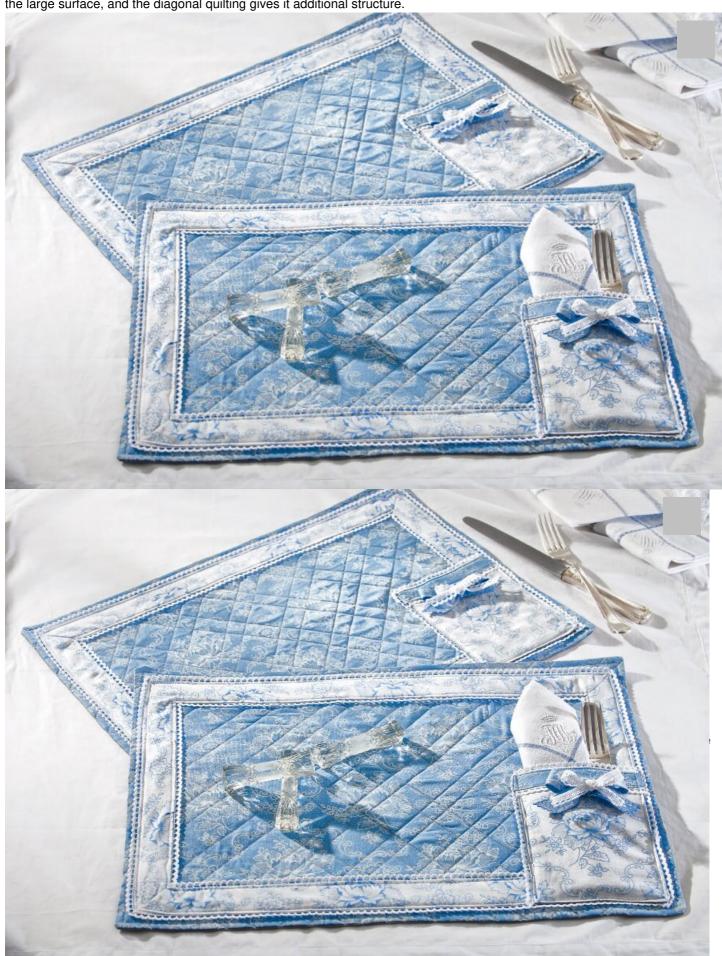

## Elegant Place Sets with Lace Trim

## Instructions No. 313

These beautiful place sets give your coffee table the final touch. The delicate fabric pattern is shown to its best advantage on the large surface, and the diagonal quilting gives it additional structure.