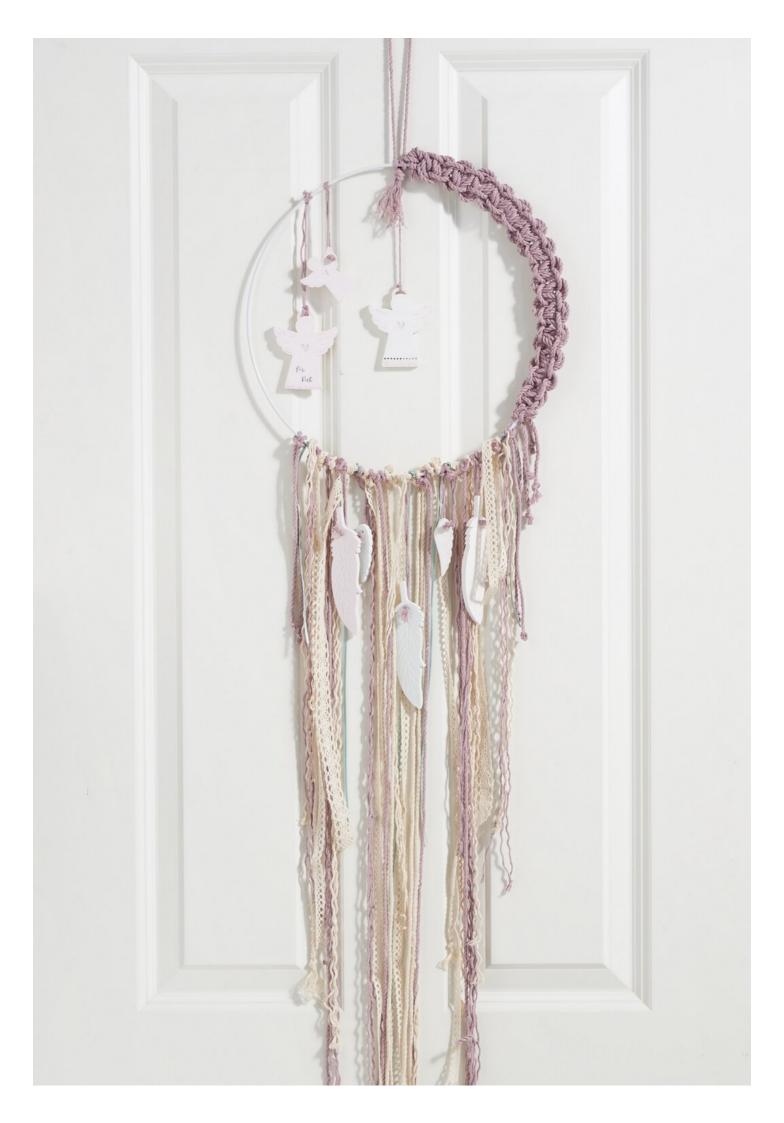

## Dreamcatcher with cast pendants

## Instructions No. 2414

Difficulty: Advanced

Working time: 6 Hours

A dreamcatcher is supposed to protect the sleeper and keep negative influences away. With our instructions, you can make a personal dream catcher with pendants you cast yourself. The finished dream catcher is a wonderful gift idea for birth or for your loved ones.