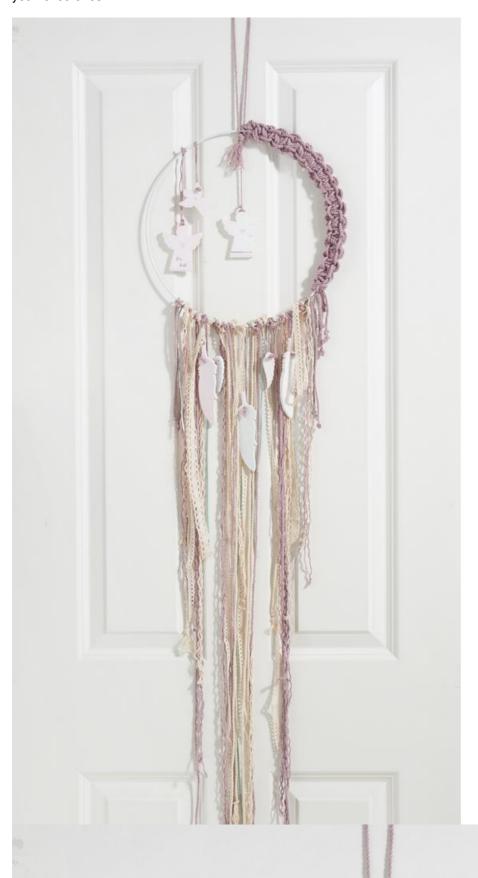

## Dreamcatcher with cast pendants

## Instructions No. 2414

Difficulty: Advanced

Working time: 6 Hours

A dreamcatcher is supposed to protect the sleeper and keep negative influences away. With our instructions, you can make a personal dream catcher with pendants you cast yourself. The finished dream catcher is a wonderful gift idea for birth or for your loved ones.