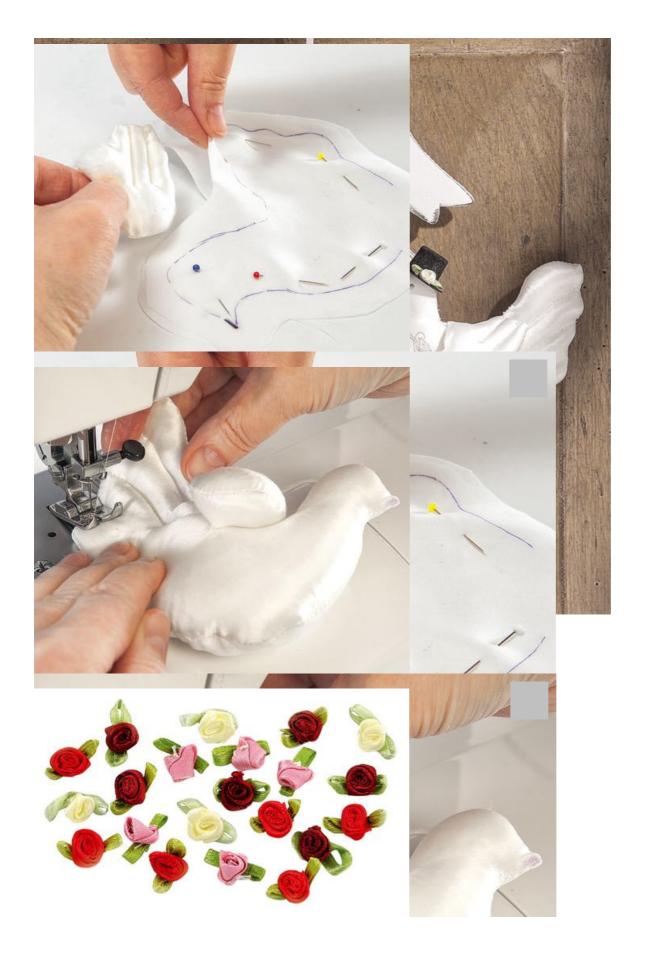

from the white silk are stamped to match the sign.

and cut them out with

n wool. Then set the en sew the body up to

h the Pearl-Put Pen vith the Pearl-Pen

. Glue an approx. 22 x art on the cardboard. bows on top.