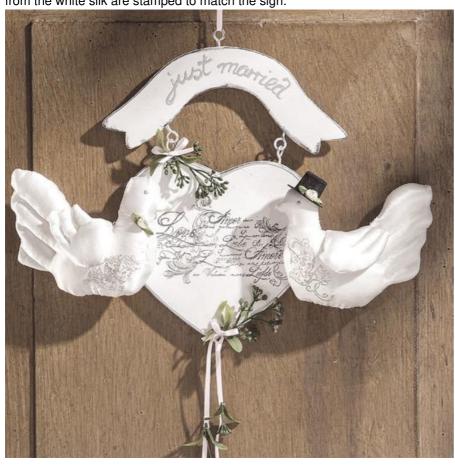

## Decorative sign with sewn doves

Instructions No. 574

Difficulty: Advanced

Working time: 40 Minutes

A nice present for newlyweds is this extraordinary door sign, which also cuts a fine figure at the church portal. The doves

from the white silk are stamped to match the sign.

and cut them out with

n wool. Then set the en sew the body up to

h the Pearl-Put Pen vith the Pearl-Pen

. Glue an approx. 22 x art on the cardboard. bows on top.