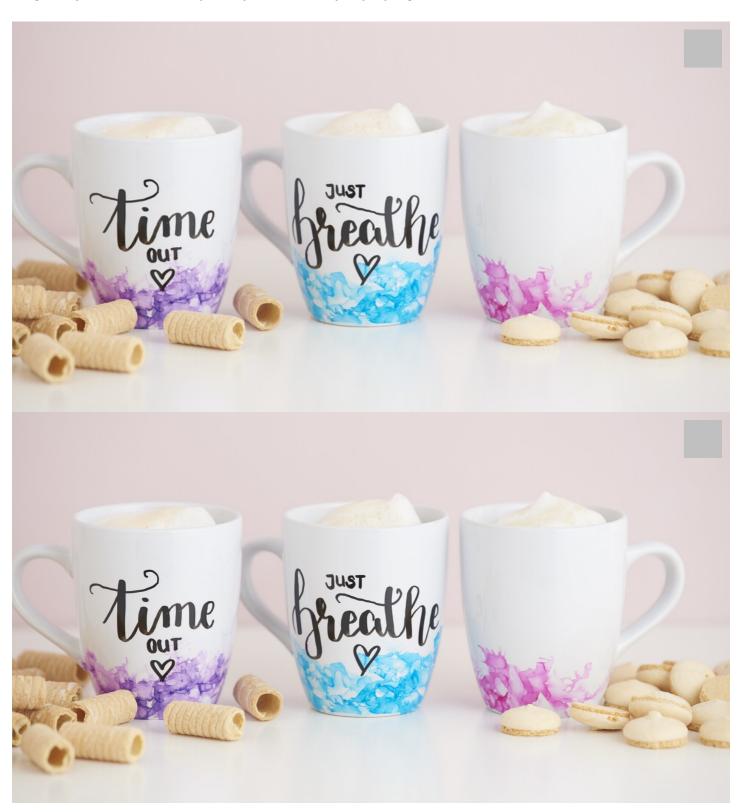

## Cup with alcohol Ink

Instructions No. 2004

Difficulty: Advanced

Working time: 2 Hours

How about designing colourful cups yourself? With **Alcohol Ink** you can create a dreamlike play of colours on porcelain and create your own favourite tableware. It's also great if you give your loved ones a mug that you have made especially for them. Joy is preprogrammed.