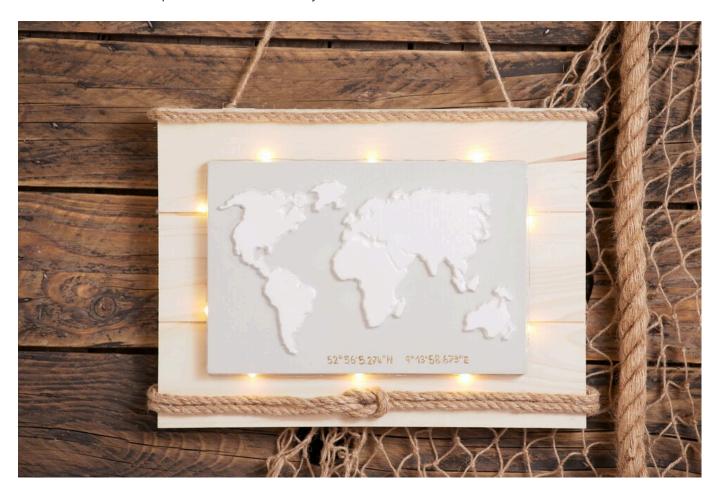

# Concrete world map

**Instructions No. 1746** 

Difficulty: Advanced

Working time: 45 Minutes

The picture relief is a wonderful example of how well different casting compounds harmonize together. With casting concrete and Raysin or Keraflott casting compound a great picture relief is created. With light it is mounted on a wooden plate and becomes an eye-catcher.

### Mounting on the wooden plate

The <u>VBSdecorative wooden board</u> is supplied with a suspension for upright formats. First prepare the **suspension on** the back so that the wooden panel can be hung crosswise.

Arrange a micro <u>light chain</u> around the picture relief and fix it too. You should use hot glue to fix this chain of lights (easier to remove later).

#### **Decorate**

**Decorate** the decorative wooden panel with a sisal cord. Label the picture relief with the coordinates of your favourite place - both give your picture that special something.