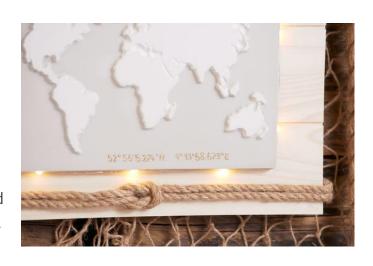

Take the cast picture relief carefully out of the mould and **fix** it with **VBS Effect Glue** on the wooden board. This glue is liquid when applied. Although it dries somewhat slower than hot-melt glue, it dries to a particularly durable fixation

#### **Decorate**

**Decorate** the decorative wooden panel with a sisal cord. Label the picture relief with the coordinates of your favourite place - both give your picture that special something.