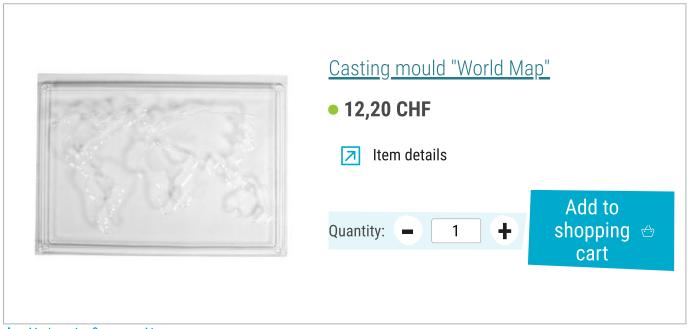

## **Casting in two phases**

First mix white <u>casting powder according to the product instructions</u> to a liquid mass and pour this into the casting mould "World Map".

As soon as this first casting compound has dried to a solid white form, mix Creative Concrete **also** according to the product instructions and pour this second compound onto the first layer in the casting mould