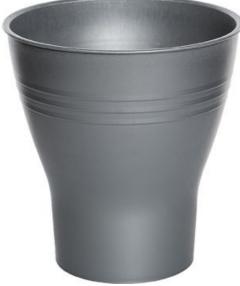

Casting mould "Elephant foot", Ø 20 cm

12,60 CHF Item details Quantity:

1

Add to shopping cart