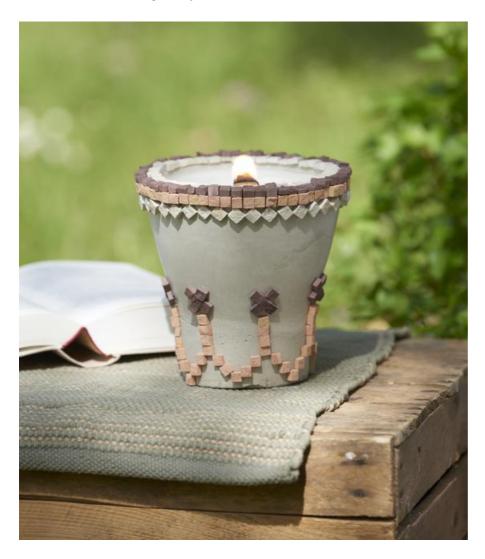

## Concrete shell with organic wax

Instructions No. 2533

Difficulty: Advanced

Working time: 6 Hours

This great **candle concrete bowl** gives off an atmospheric cosy light and is easy to create yourself with a little skill. This beautiful outdoor fire variation can be used in the garden or on the balcony. The mosaic with natural stones gives your **outdoor candle** a beautiful individual look.