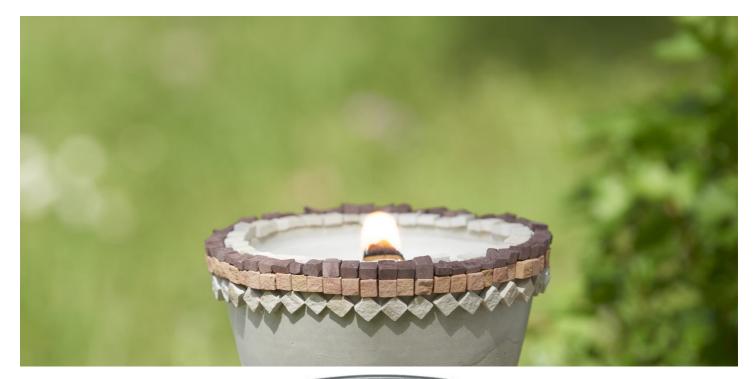

## Concrete shell with organic wax

Instructions No. 2533

Difficulty: Advanced

Working time: 6 Hours

This great **candle concrete bowl** gives off an atmospheric cosy light and is easy to create yourself with a little skill. This beautiful outdoor fire variation can be used in the garden or on the balcony. The mosaic with natural stones gives your **outdoor candle** a beautiful individual look.