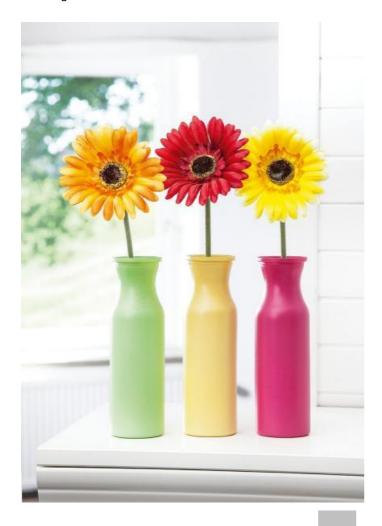

## Colourful Pop Art Vases

## **Instructions No. 925**

Difficulty: Beginner

Working time: 15 Minutes

art style. Make it easy on yourself by using the practical edding r vases in wonderful colour combinations.

n a generously sized surface.

t a distance.

le.

cents with ribbons, buttons, beads or stencils.

edding 5200 "Permanentspray", silkmatt, Telemagenta

```
15,40 CHF
(1 I = 77,00 CHF)
Item
details
Quantity:
```

Add to shopping cart