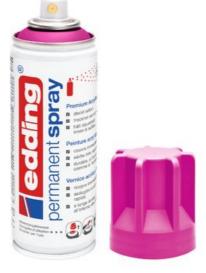

t a distance.

le.

cents with ribbons, buttons, beads or stencils.

edding 5200 "Permanentspray", silkmatt, Telemagenta

```
15,40 CHF
(1 I = 77,00 CHF)
Item
details
Quantity:
```

Add to shopping cart