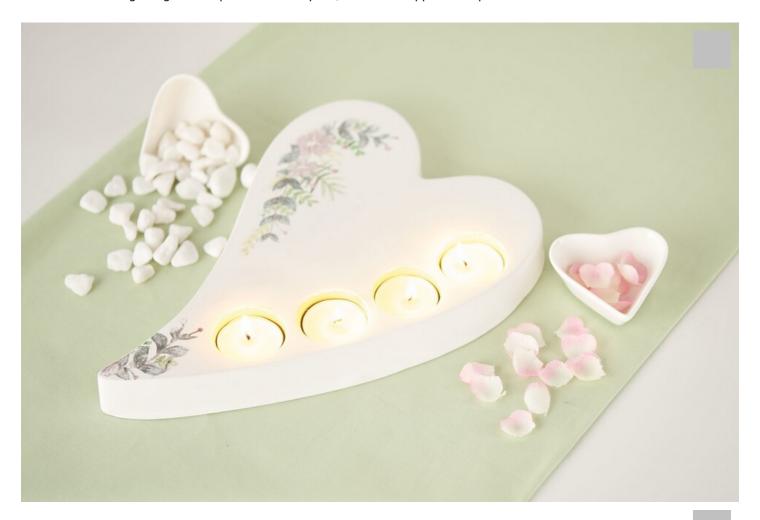

## Instructions No. 1623

Difficulty: Beginner

Working time: 30 Minutes

The pretty heart with the floral decoration and the inserted tea lights succeeds even untrained people easily and quickly. It is cast with the casting design technique in ceramic optics, the flowers appear as if printed on.