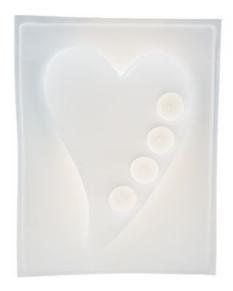

Mould "Heart for tea lights

19,25 CHF Item details Quantity:

1

Add to shopping cart

| 480031    | Keraflott Relief Casting Compound, White5 kg | 1 |
|-----------|----------------------------------------------|---|
| 661140    | VBS Wooden sticks "Nature"                   | 1 |
| 517003    | Sandpaper, set of 6                          | 1 |
| 560085-11 | VBS Craft paint, 50 mlMay Green              | 1 |
| 560085-80 | VBS Craft paint, 50 mlWhite                  | 1 |
| 120128    | VBS Brush set with soft handle, set of 5     | 1 |
| 687980    | VBS LED tea lights, 4 pieces                 | 1 |