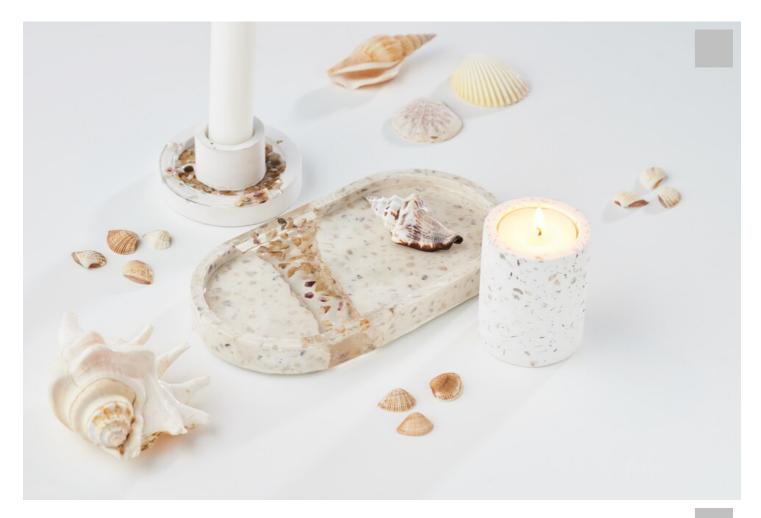

## Candle holders and coasters made from casting resin + Raysin

Instructions No. 3067

Difficulty: Advanced

Working time: 1 hour 30 Minutes

Immerse yourself in the world of creative design with **casting resin** and **Raysin** and create beautiful candle holders and coasters - perfect as gifts too!