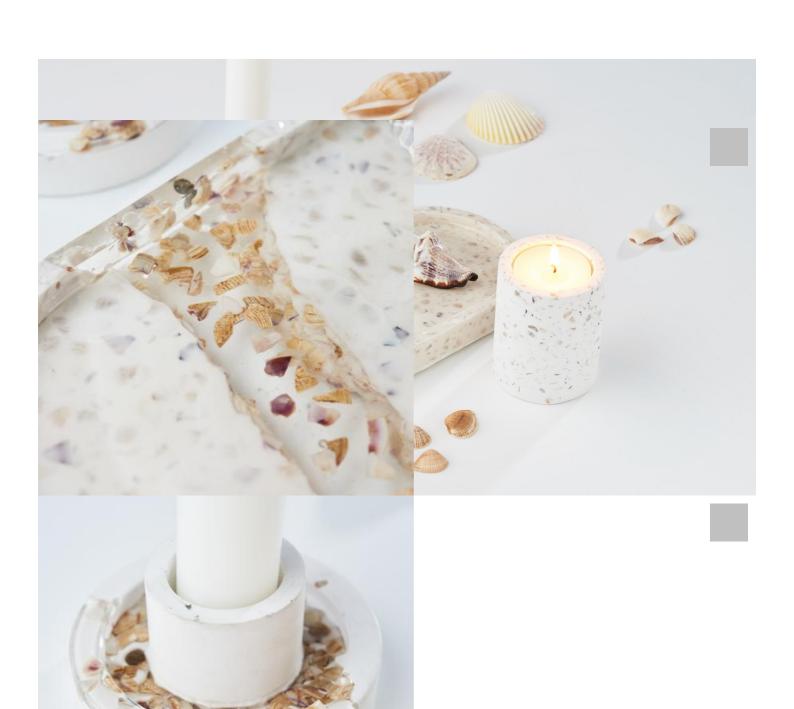

## Candle holders and coasters made from casting resin + Raysin

Instructions No. 3067

Difficulty: Advanced

Working time: 1 hour 30 Minutes

Immerse yourself in the world of creative design with **casting resin** and **Raysin** and create beautiful candle holders and coasters - perfect as gifts too!