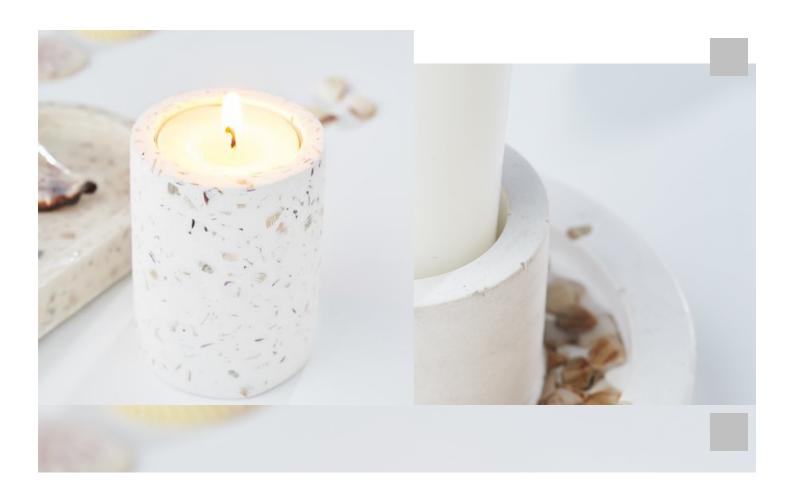

## Candle holders and coasters made from casting resin + Raysin

Instructions No. 3067

Difficulty: Advanced

Working time: 1 hour 30 Minutes

Immerse yourself in the world of creative design with **casting resin** and **Raysin** and create beautiful candle holders and coasters - perfect as gifts too!