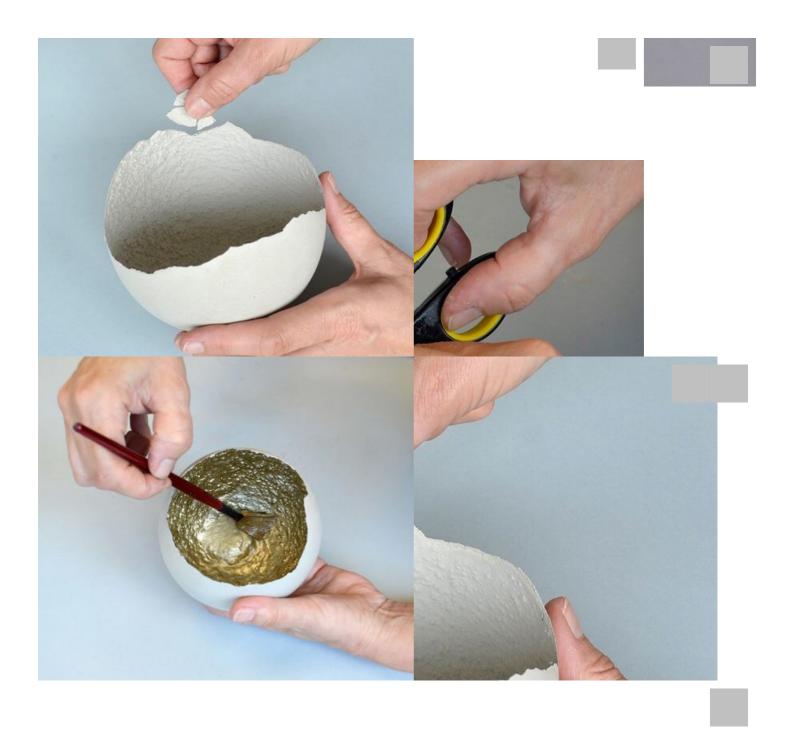

## Beton-Windlichte im Metallic-Look

Instructions No. 1532

Difficulty: Beginner

Working time: 45 Minutes

When the days get shorter and it gets dark much earlier, your home should not lack atmospheric and cosy lighting. In this **handicraft instruction** we show you how you can make this glamorous decoration of concrete for your well-being place with little effort and material yourself.