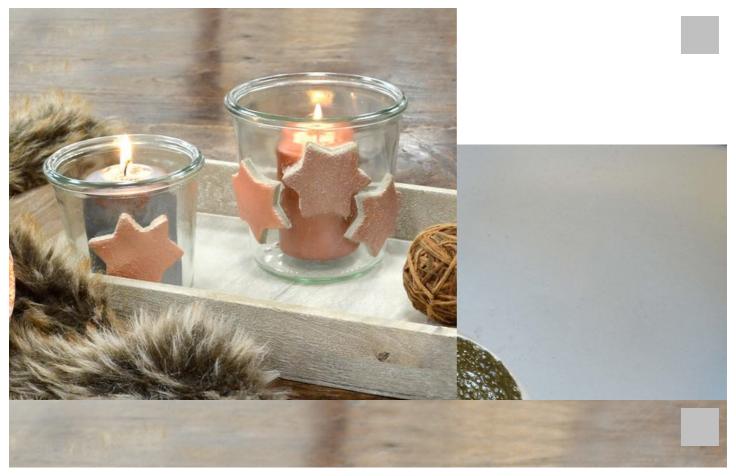

## Beton-Windlichte im Metallic-Look

Instructions No. 1532

Difficulty: Beginner

Working time: 45 Minutes

When the days get shorter and it gets dark much earlier, your home should not lack atmospheric and cosy lighting. In this **handicraft instruction** we show you how you can make this glamorous decoration of concrete for your well-being place with little effort and material yourself.