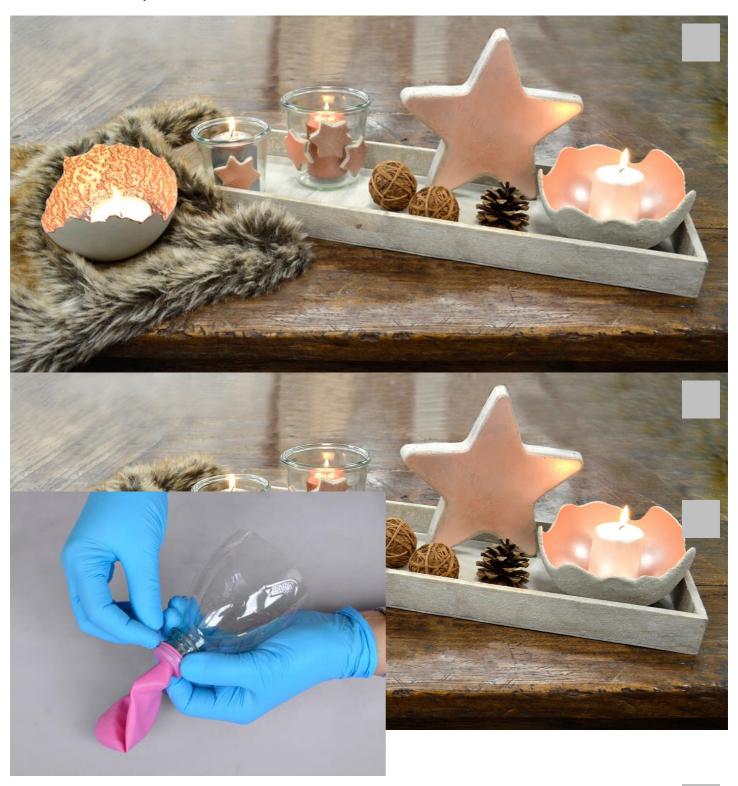

## Beton-Windlichte im Metallic-Look

Instructions No. 1532

Difficulty: Beginner

Working time: 45 Minutes

When the days get shorter and it gets dark much earlier, your home should not lack atmospheric and cosy lighting. In this **handicraft instruction** we show you how you can make this glamorous decoration of concrete for your well-being place with little effort and material yourself.