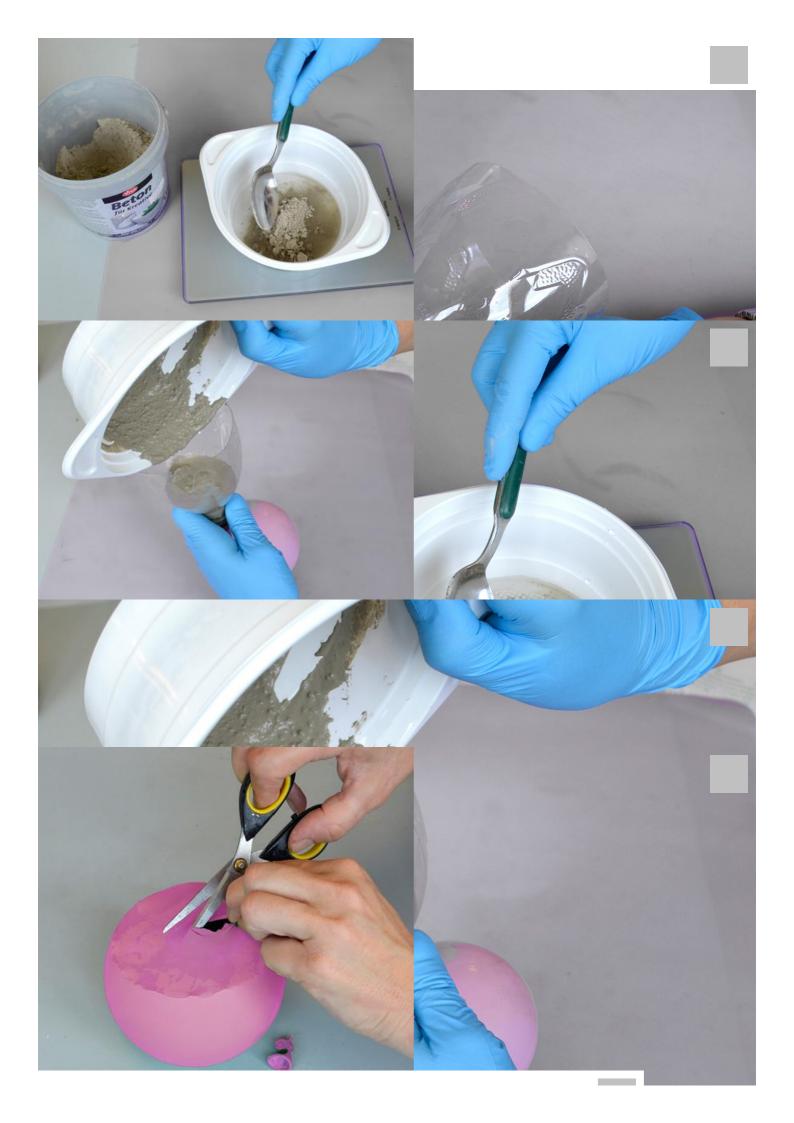

## Beton-Windlichte im Metallic-Look

Instructions No. 1532

Difficulty: Beginner

Working time: 45 Minutes

When the days get shorter and it gets dark much earlier, your home should not lack atmospheric and cosy lighting. In this **handicraft instruction** we show you how you can make this glamorous decoration of concrete for your well-being place with little effort and material yourself.