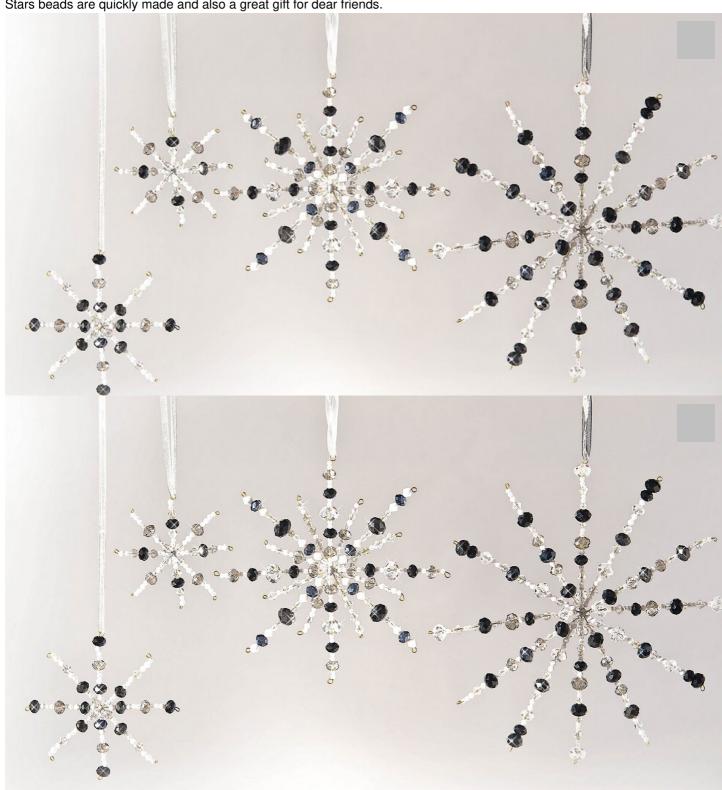

## Beaded stars in black and white design

Here, large round glass-cut beads with cone-shaped beads sparkle in a competition Acrylic beads. The expressive Pearl Stars beads are quickly made and also a great gift for dear friends.