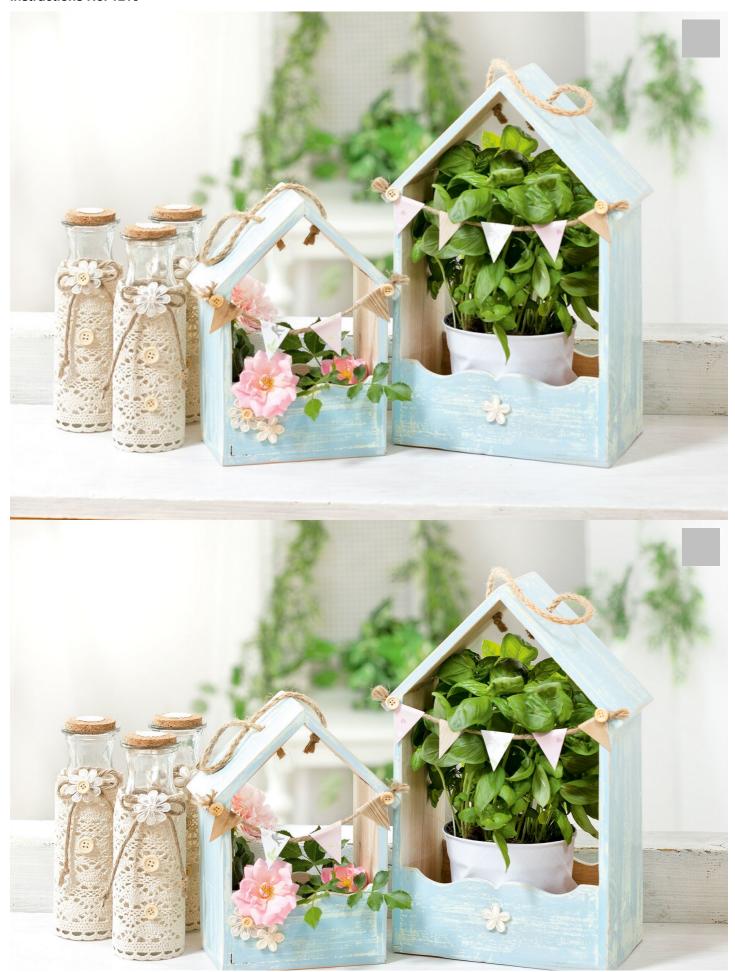

Anleitung: Wachstechnik für Chalky Kreidefarbe

Instructions No. 1210

For an even more beautiful vintage effect, take a darker shade of colour with the first colour application and apply a lighter shade after waxing.