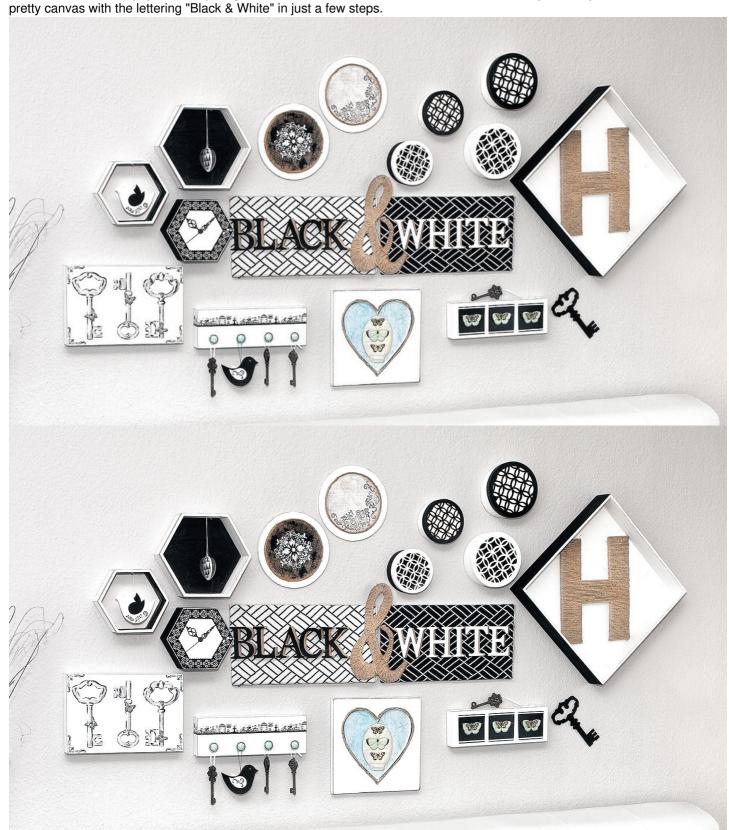

# Anleitung: "Black & White" - Leinwand im angesagten Schwarz-Weiß-Look

# Instructions No. 1146

The current decoration trend in the living area is currently Black-White. Whether candles, pictures or cushions - the trendy colour combination is popular with young and old. In these instructions we would like to show you how you can decorate a pretty canvas with the lettering "Black & White" in just a few steps.

The surfaces of the Stretched Canvas should be completely coated with effect glue. The Fabric cut "Factory" is cut in half and one side of the fabric is glued to the Stretched Canvas in the opposite direction, creating two different Stretched Canvas . To give the fabric more elasticity, the ends of the fabric are also tacked on the backside. After drying, join the two frames together with connectors on the back. The basic framework of the wall decoration is now finished

# How do I decorate the Stretched Canvas?

MDF letters were used for the lettering "Black & White". These are painted Black or white. The easiest way to print the "&"

sign is to print it out in the computer to the appropriate size and then make it out of cardboard. The cardboard is wrapped decoratively with Jute yarn . The "&" sign is attached in the middle between the two Stretched Canvas . After drying, the painted letters can also be glued to the fabric with the Glue effect.

### How do I create the 6-corner box?

Paint the boxes with Acrylic paint alternately in black and white. Allow the paint to dry well and then glue the vintage border around the outer edge

## How do I decorate the heart-shaped frames?

Glue the heart with Napkin varnish and light blue Straw silk paper. Prime an oval cut-out piece of metal with white Acrylic paint and glue the napkin motif on again with Napkin varnish. Emboss the metal with a pressing tool. Emphasize the edges of the heart with Ink Pads. Glue the embossed metal into the heart. Finally, jute cord is glued around the heart as a border.