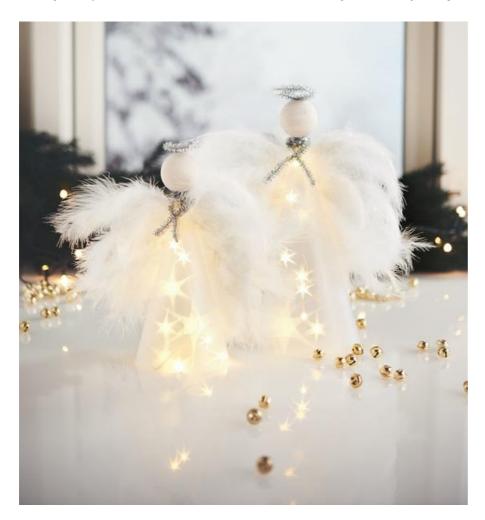

## **Angel Lumiel**

Instructions No. 1502

Difficulty: Beginner

Working time: 30 Minutes

You can easily recreate this **bright winter decoration**. The angels belong in every winter and **Christmas decoration**. They are a great eye-catcher in the home and also cut **a** fine figure as **lucky** and guardian angels.