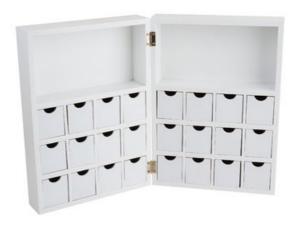

VBS Folding cupboard / Advent calendar

52,95 CHF Item details Quantity:

1

Add to shopping cart