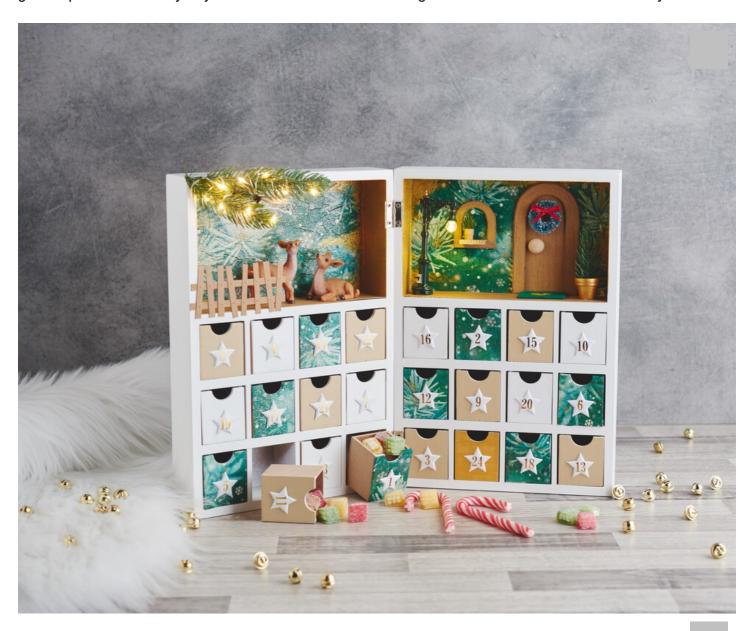

## Advent calendar with winter scene

Instructions No. 2331

Difficulty: Advanced

Working time: 6 Hours

An **Advent calendar** is not only fun for the person who makes it, but also for the adults or children who get to open a door every day. Our Advent calendar offers a great **Christmas scene** and is an eye-catcher.