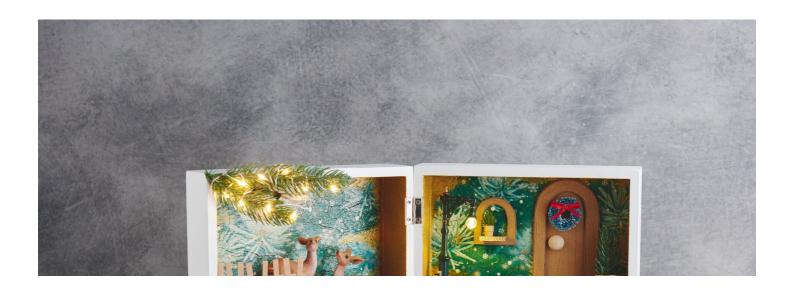

## Advent calendar with winter scene

Instructions No. 2331

Difficulty: Advanced

Working time: 6 Hours

An **Advent calendar** is not only fun for the person who makes it, but also for the adults or children who get to open a door every day. Our Advent calendar offers a great **Christmas scene** and is an eye-catcher.