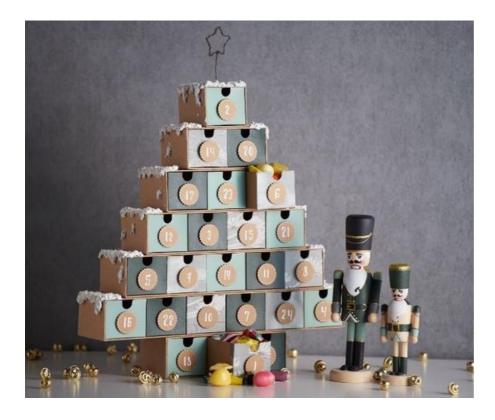

## Advent Calendar in Shabby Green

Instructions No. 1712

Difficulty: Beginner

Working time: 1 hour

You won't go wrong with this pretty Advent Calendar one this year. The color Shabby Green is an absolute trend colour. Thanks to the natural note of the kraft paper and that Decorative snow it becomes Advent Calendar an absolute eye-catcher in your home. How to decorate the Christmas tree-Advent Calendar is explained step by step in this guide.