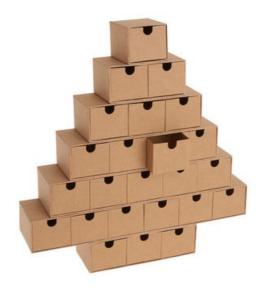

## Advent Calendar in Shabby Green

Instructions No. 1712

Difficulty: Beginner

Working time: 1 hour

You won't go wrong with this pretty Advent Calendar one this year. The color Shabby Green is an absolute trend colour. Thanks to the natural note of the kraft paper and that Decorative snow it becomes Advent Calendar an absolute eye-catcher in your home. How to decorate the Christmas tree-Advent Calendar is explained step by step in this guide.