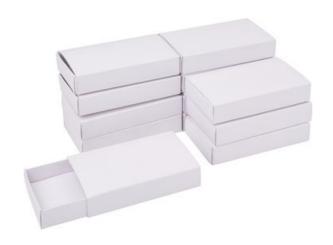

VBS Matchboxes "White", 11 cm

10,25 CHF Item details Quantity:

1

Add to shopping cart

## Article information:

| Article number | Article name                            | Qty |
|----------------|-----------------------------------------|-----|
| 567732-01      | POSCA Marker PC-3MDark Green            | 1   |
| 51163          | Hot glue gun, 15-80 Watt                | 1   |
| 619349         | VBS Noble fir branches "Eitra"          | 1   |
| 644303-06      | VBS Double page Adhesive tape6mm        | 1   |
| 756846-08      | Viva Decor Maya StardustGold            | 1   |
| 706803         | VBS Matchboxes "White", 11 cm           | 2   |
| 120340         | VBS Napkin brush/Decoupage brush        | 1   |
| 13320          | Napkin "Happy Girl in the snow"5 pieces | 1   |
| 12362          | Napkin "Carousel Horses"5 pieces        | 1   |