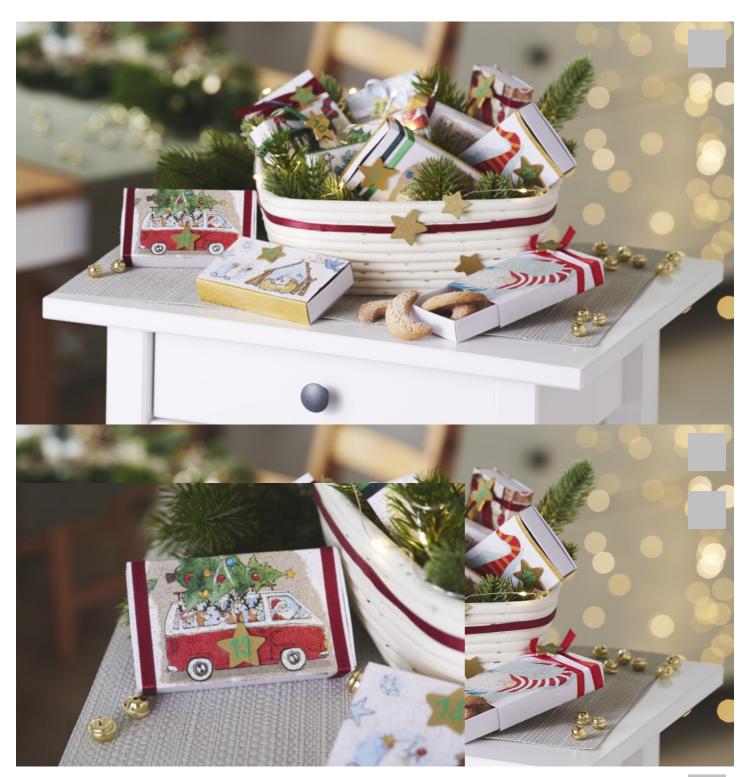

## Advent calendar decorated with napkin technique

Instructions No. 2059

Difficulty: Beginner

Working time: 5 Hours

This Advent Calendar one's really something! It consists of XXL matchboxes, which were Napkin technique designed with the and then decorated with satin ribbons, colours and scattered parts.